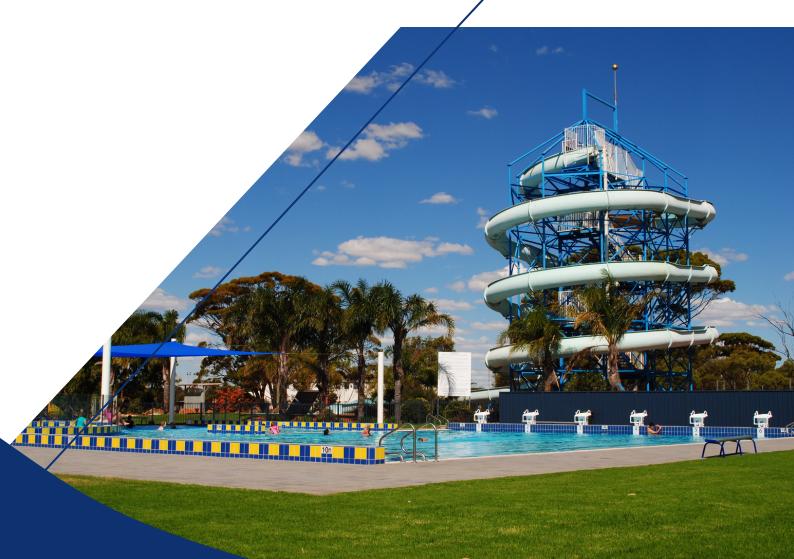

The town also boasts modern recreational facilities with an extensive aquatic centre which includes the longest regional slide, football & hockey oval, indoor netball & basketball courts, competition sized bowling rink, tennis courts, 18 hole golf course and extensive town park which includes grassed area, shelter & seating, gardens, BBQ facilities, skate park, pump track, & basketball court.