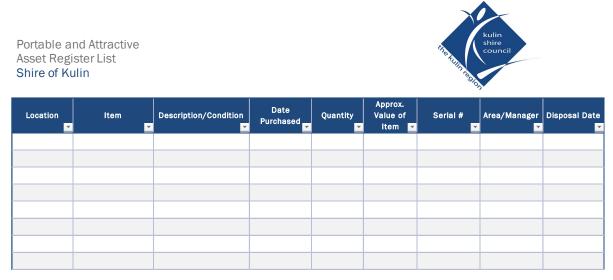

### 7.5 Portable and Attractive Asset Register Policy

| RESPONSIBLE OFFICER:    | DCEO  |
|-------------------------|-------|
| FILE REFERENCE:         | 04.04 |
| AUTHOR:                 | DCEO  |
| STRATEGIC REFERENCE/S:  |       |
| DISCLOSURE OF INTEREST: | Nil   |

### SUMMARY:

Shire of Kulin manages a number of significant assets, by nature and value, can be particularly susceptible to theft or loss. These assets are referred to as Portable and Attractive Assets. The Policy details how the Shire of Kulin will account for and manage these particular items.

### **BACKGROUND:**

This Policy enables a consistent and Practical approach to the administration and control of portable and attractive assets with reference to internal control and audit requirements.

All items of capital nature are capitalised based on the threshold as determined by *the Local Government (Financial Management) Regulations* 1996 - 17A(5). Items that are not capitalised and are considered by management to be of a portable and attractive nature, is recorded in a separate Portable and Attractive Asset register.

Portable and Attractive Assets are defined as those, which by their nature are easily transported out of the Council, or may be subject to the temptation of theft or misappropriation, irrespective of their value.

These items/assets may include:

- Televisions
- Computers & Printers
- Laptops & iPad
- Microwaves or any other Kitchen equipment
- Power Tools
- Cameras
- Mobile Phones
- Audio Visual Equipment

Exclusions from the Portable and Attractive Asset Register include:

- Items that individually exceed asset acquisition threshold of \$5,000 or are capitalised as a group or network asset.
- Other items considered to be fixtures and secured to buildings or other corporate assets.

Provided as an attachment is policy: A28 – Portable and Attractive Asset Register Policy