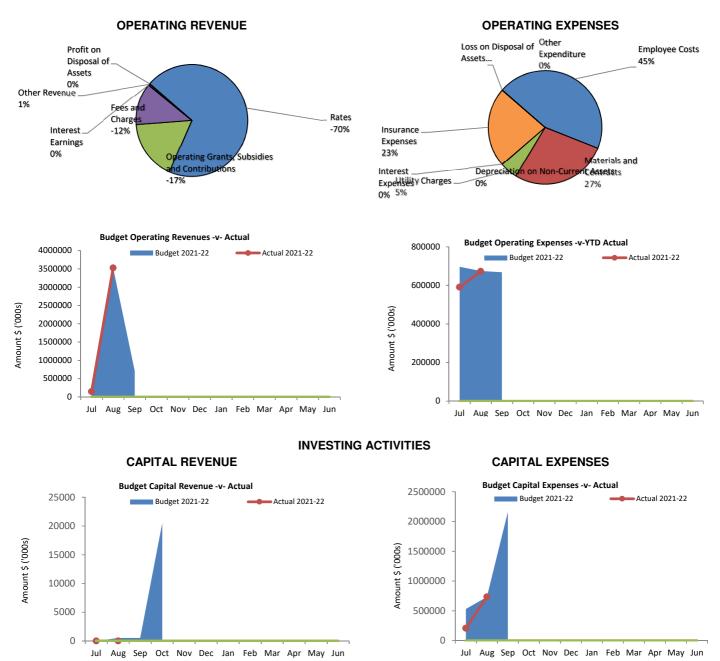

### 7.2 Financial Reports & Operating Income and Expenditure Details – August 2021

RESPONSIBLE OFFICER:DCEOFILE REFERENCE:12.01AUTHOR:DCEOSTRATEGIC REFERENCE/S:12.01DISCLOSURE OF INTEREST:Nil

### SUMMARY:

Attached are the financial reports for the periods ending 31 August 2021. In addition to the financial reports the Operating Income and Expenditure details are provided for information is the Shire's detailed accounts.

### **BACKGROUND & COMMENT:**

Detailed operating income and expenditure accounts were provided with an historical version of the Shire's monthly financial reports. These are no longer provided under the cover of the financial statements but as a separate attachment, provided for information.