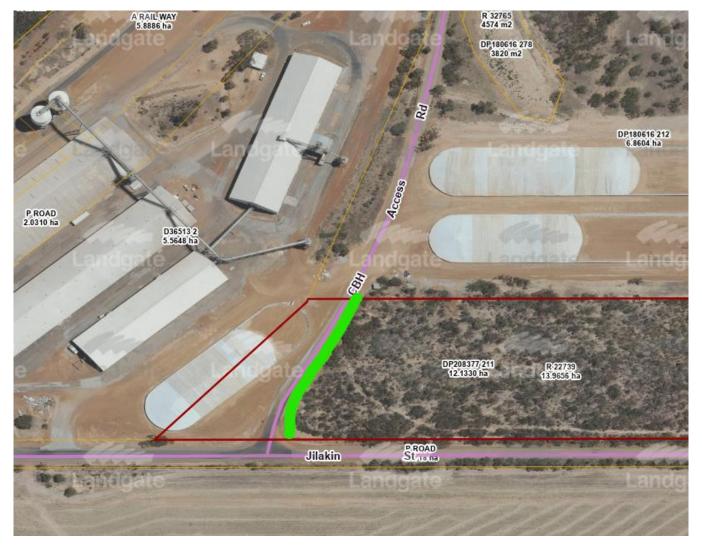

# 7.6 Proposed Excision of Portion of Reserve 22739 (Lot 211 on DP 180616)

NAME OF APPLICANT: Department of Planning, Lands and Heritage

RESPONSIBLE OFFICER: CEO FILE REFERENCE: 18.04 AUTHOR: CEO DISCLOSURE OF INTEREST: Nil

# **SUMMARY:**

The Department of Planning, Lands and Heritage (DPLH) has written, with a view to Council formally initiating a request to excise the western portion of Reserve 22739 (Lot 211) into the adjacent freehold Lot 2 owned by Cooperative Bulk Handling (CBH).

The reason in part of CBH 's infrastructure (bulkheads) has been built over portion of Reserve 22739 (refer to attached map/markup.)

# **BACKGROUND & COMMENT:**

This matter was considered by Council at its Ordinary Meeting held on the 15 February 2017. For some reason it appears the matter has sat idle with DPLH for the past five years.

Carried 9/0

Given the positioning of CBH infrastructure with it encroaching onto the western portion of Reserve 22739 Lot 211, an excision of portion of Reserve 22739 Lot 211, defined by the western extent of the vegetation is appropriate.

# **RECOMMENDATION:**

That Council advise Department of Planning, Lands and Heritage that it supports the formal commencement of excising the western portion of Reserve 22739 (Lot 211) to be amalgamated into the adjacent freehold Lot 2 on Diagram 36513 (Title 1667/203), with the extent of the excision to be defined by the extent of vegetation on the western end of Reserve 22739 Lot 211.