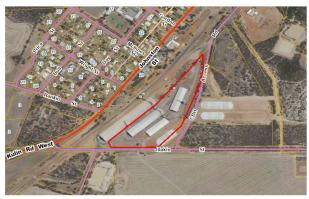

# 7.5 RAV Access to Clayton Road (Shire Of Kulin)

RESPONSIBLE OFFICER: Alan Leeson Acting CEO

FILE REFERENCE: 28.04

AUTHOR: Judd Hobson, Manager of Works

STRATEGIC REFERENCE/S: Kulin SCP 25 - Transport

**DISCLOSURE OF INTEREST: Nil** 

# SUMMARY:

Terra Donna Farms (the applicant) of west Kulin applied to Heavy Vehicle Services (HVS) at Main Roads WA to have various roads in the western portion of the Shire upgraded to RAV 7 (Restricted Access Vehicle).

In context, upgrading to a RAV 7 means increasing the total length of a prime mover and trailers from 27.5 metres (RAV4) to a maximum length of 36 metres (RAV 7)

This is a typical RAV 7 Configuration

# **BACKGROUND & COMMENT:**

The Shire receives several applications for RAV upgrades each year and are asked to provide comment on road geometry and conditions to help Heavy Vehicle Services (HVS) make an assessment and ultimately a decision as to whether the road is suitable for the RAV network upgrade as requested by the applicant.

In October 2022 the Shire received notification from HVS that Terra Donna Farms had applied to have the following roads upgraded to RAV7;

- Sparks Road
- Eighty Six Gate Road
- Clayton Rd
- Swainston Road
- Yealering Kulin Road
- Jitarning North Road
- Dudinin Road
- Rabbit Proof Fence Road.

After an inspection by the Manager of Works a return email response was sent through to HVS providing feedback on road geometry and conditions as to the suitability of the subject roads to be upgraded to RAV 7.

On this occasion the above mentioned roads were advised they could be upgraded with the exception of;

- Jitarning North Rd- where further assessment should be carried out due to vertical and horizontal
  alignment,
- Swainston Rd- vertical alignment and narrow road width,

• Clayton Rd- narrow road width and horizontal alignment on approach to Sparks Rd at the southern end.

On receiving HVS response they believe that Clayton Road is suitable for RAV 7 upgrade with the conditions of 60km/h speed limit and restricting all turning movements at Sparks / Clayton intersection, except right turn into Clayton Rd.

In the authors view Clayton Road poses an unacceptable risk to motorist's due to the narrow width and the vertical alignment at the Sparks Rd intersection. The author is of the view there are other options that the applicant can investigate for RAV access to their property.