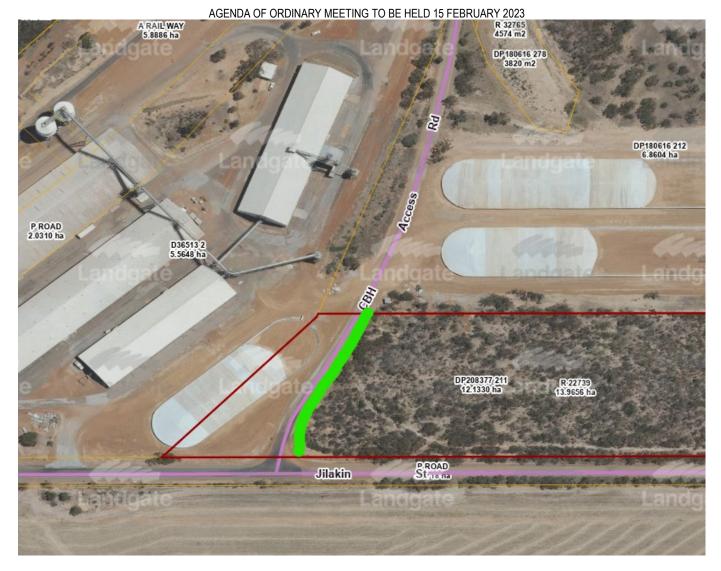

The reason in part of CBH 's infrastructure (bulkheads) has been built over portion of Reserve 22739 (refer to attached map/markup.)

There are no known objections or views as such - the matter is open for Council to determine a position.

There are two queries in the proposal that DoL should clarify before amalgamation takes place;

- The map does not clearly delineate if a road closure is required alongside the north west portion of Reserve 160186 (the dashed red line – shown on the photo as a solid red line)
- If Reserve 22739 should be changed to exclude the portion that currently houses part of the outside bulk storage bin.

#### **RECOMMENDATION:**

That Council comment be provided to the Department of Lands and that DoL be requested to comment on;

- if a road closure is required alongside the north west portion of Reserve 160186 (the dashed red line shown on the photo as a solid red line)
- If Reserve 22739 should be changed to exclude that portion that currently houses part of the outside bulk storage bin.

#### 08/0217

Moved Cr Robins Seconded Cr Taylor that Council indicate no objections be provided to the amalgamation; Department of Lands be requested to comment on;

- if a road closure is required alongside the north west portion of Reserve 160186 (the dashed red line shown on the photo as a solid red line);
- If Reserve 22739 should be changed to exclude that portion that currently houses part of the outside bulk storage bin; and
- Request clarification on preferred treatment of outside bin positioned on the boundary line.

Carried 9/0

Given the positioning of CBH infrastructure with it encroaching onto the western portion of Reserve 22739 Lot 211, an excision of portion of Reserve 22739 Lot 211, defined by the western extent of the vegetation is appropriate.

#### **RECOMMENDATION:**

That Council advise Department of Planning, Lands and Heritage that it supports the formal commencement of excising the western portion of Reserve 22739 (Lot 211) to be amalgamated into the adjacent freehold Lot 2 on Diagram 36513 (Title 1667/203), with the extent of the excision to be defined by the extent of vegetation on the western end of Reserve 22739 Lot 211