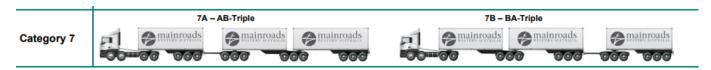

In context, upgrading to a RAV 7 means increasing the total length of a prime mover and trailers from 27.5 metres (RAV4) to a maximum length of 36 metres (RAV 7)

This is a typical RAV 7 Configuration