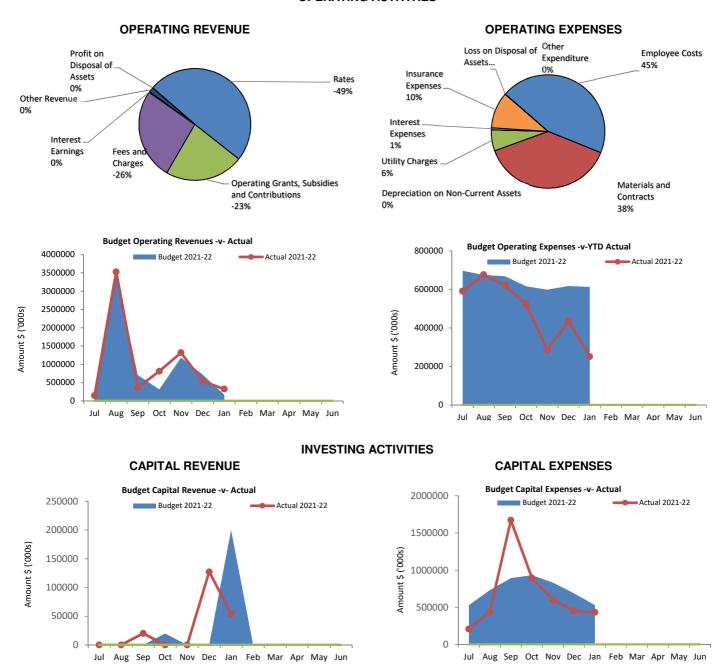

#### SUMMARY:

This report is prepared for Council to consider and adopt the Annual Budget Review for the period ended 31 January 2022 as presented.

#### **BACKGROUND:**

Local Governments are required to conduct a budget review between 1 January and 31 March each year. This is mandatory under Regulation 33A of the *Local Government (Financial Management) Regulations 1996*. The thrust of the legislation is to ensure local governments conduct at least a single budget review after the half way mark of the financial year and before the completion of the ninth month.

A budget review comprises a detailed examination of year to date actual results with Council's adopted budget. Regulation 33A (2) and (3) of the FM Regulations requires the results of the budget review to be submitted to Council within 30 days of the review. Council is then to give consideration to adopting the review (or part of) and associated recommendations.

#### **COMMENT:**

The review is presented in the attached report. The Report seeks to identify and quantify:

- i) the forecast year-end major variances from the adopted budget;
- ii) matters arising not currently included in the adopted budget but which are recommended for consideration of inclusion in the budget;

The review process has been undertaken having regard for:

- i) actual revenues and expenditures for the first 7 months of the financial year, a necessary indicator to informed forecasts for the remainder of the year;
- ii) forecast revenue and expenditure levels for the remaining 5 months of the year;
- the more significant (in \$ terms) variances to budget rather than the many minor 'unders and overs' which, history has shown, will largely balance out;

#### **FINANCIAL IMPLICATIONS:**

If the amendments are adopted, the forecast closing net current asset position will be predicted to be \$162,602. The original budget forecast closing net current asset position was predicted to be \$51,049.