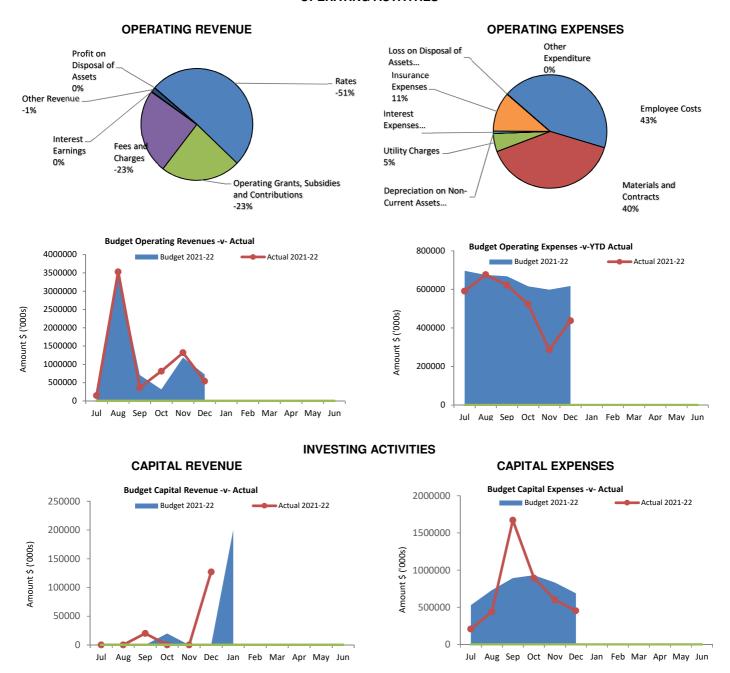

#### SUMMARY:

This report is prepared for Council to consider and adopt the Annual Budget Review for the period ended 31 January 2022 as presented.

#### **BACKGROUND:**

Local Governments are required to conduct a budget review between 1 January and 31 March each year. This is mandatory under Regulation 33A of the *Local Government (Financial Management) Regulations 1996*. The thrust of the legislation is to ensure local governments conduct at least a single budget review after the half way mark of the financial year and before the completion of the ninth month.

A budget review comprises a detailed examination of year to date actual results with Council's adopted budget. Regulation 33A (2) and (3) of the FM Regulations requires the results of the budget review to be submitted to Council within 30 days of the review. Council is then to give consideration to adopting the review (or part of) and associated recommendations.

#### **COMMENT:**

The review is presented in the attached report. The Report seeks to identify and quantify:

- i) the forecast year-end major variances from the adopted budget;
- ii) matters arising not currently included in the adopted budget but which are recommended for consideration of inclusion in the budget;

The review process has been undertaken having regard for:

- i) actual revenues and expenditures for the first 7 months of the financial year, a necessary indicator to informed forecasts for the remainder of the year;
- ii) forecast revenue and expenditure levels for the remaining 5 months of the year;
- the more significant (in \$ terms) variances to budget rather than the many minor 'unders and overs' which, history has shown, will largely balance out;

#### **FINANCIAL IMPLICATIONS:**

If the amendments are adopted, the forecast closing net current asset position will be predicted to be \$162,602. The original budget forecast closing net current asset position was predicted to be \$51,049.