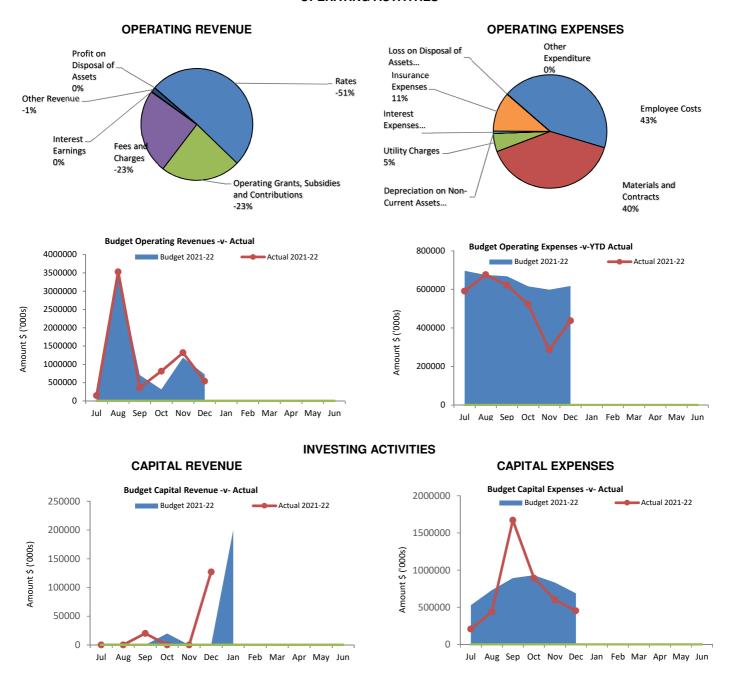

#### SUMMARY:

This report is prepared for Council to consider and adopt the Annual Budget Review for the period ended 31 January 2022 as presented.

#### **BACKGROUND:**

Local Governments are required to conduct a budget review between 1 January and 31 March each year. This is mandatory under Regulation 33A of the *Local Government (Financial Management) Regulations 1996*. The thrust of the legislation is to ensure local governments conduct at least a single budget review after the half way mark of the financial year and before the completion of the ninth month.

A budget review comprises a detailed examination of year to date actual results with Council's adopted budget. Regulation 33A (2) and (3) of the FM Regulations requires the results of the budget review to be submitted to Council within 30 days of the review. Council is then to give consideration to adopting the review (or part of) and associated recommendations.

#### **COMMENT:**

The review is presented in the attached report. The Report seeks to identify and quantify:

- i) the forecast year-end major variances from the adopted budget;
- ii) matters arising not currently included in the adopted budget but which are recommended for consideration of inclusion in the budget;

The review process has been undertaken having regard for:

- i) actual revenues and expenditures for the first 7 months of the financial year, a necessary indicator to informed forecasts for the remainder of the year;
- ii) forecast revenue and expenditure levels for the remaining 5 months of the year;
- the more significant (in \$ terms) variances to budget rather than the many minor 'unders and overs' which, history has shown, will largely balance out;

#### **FINANCIAL IMPLICATIONS:**

If the amendments are adopted, the forecast closing net current asset position will be predicted to be \$162,602. The original budget forecast closing net current asset position was predicted to be \$51,049.

#### **RECOMMENDATION:**

That Council adopt the amendments which have been provided in detail at Note 3 of the Budget Review Report provided as an attachment. The amendments will result in an adjusted budgeted closing net current asset position of \$162,602.