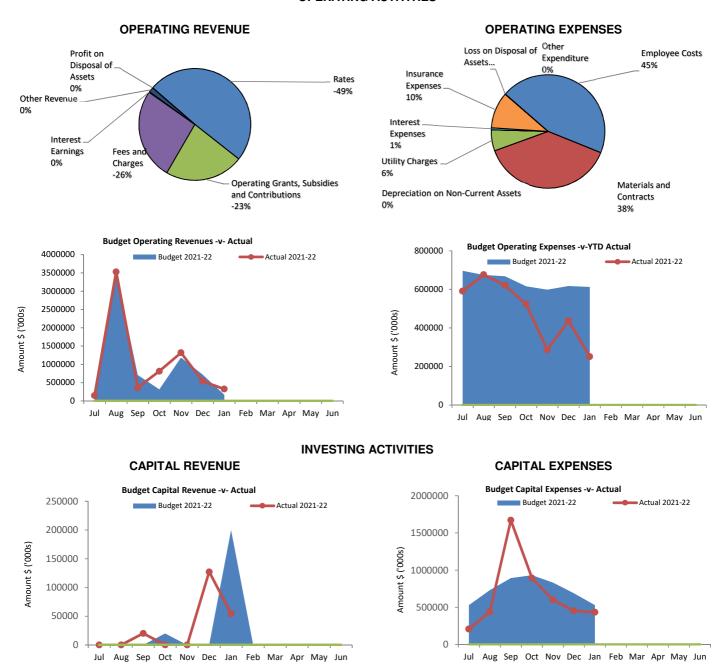

#### SUMMARY:

This report is prepared for Council to consider and adopt the Annual Budget Review for the period ended 31 January 2022 as presented.

#### **BACKGROUND:**

Local Governments are required to conduct a budget review between 1 January and 31 March each year. This is mandatory under Regulation 33A of the *Local Government (Financial Management) Regulations 1996*. The thrust of the legislation is to ensure local governments conduct at least a single budget review after the half way mark of the financial year and before the completion of the ninth month.

A budget review comprises a detailed examination of year to date actual results with Council's adopted budget. Regulation 33A (2) and (3) of the FM Regulations requires the results of the budget review to be submitted to Council within 30 days of the review. Council is then to give consideration to adopting the review (or part of) and associated recommendations.

#### **COMMENT:**

The review is presented in the attached report. The Report seeks to identify and quantify:

- i) the forecast year-end major variances from the adopted budget;
- ii) matters arising not currently included in the adopted budget but which are recommended for consideration of inclusion in the budget;

The review process has been undertaken having regard for:

- i) actual revenues and expenditures for the first 7 months of the financial year, a necessary indicator to informed forecasts for the remainder of the year;
- ii) forecast revenue and expenditure levels for the remaining 5 months of the year;
- the more significant (in \$ terms) variances to budget rather than the many minor 'unders and overs' which, history has shown, will largely balance out;

#### **FINANCIAL IMPLICATIONS:**

If the amendments are adopted, the forecast closing net current asset position will be predicted to be \$162,602. The original budget forecast closing net current asset position was predicted to be \$51,049.

#### **RECOMMENDATION:**

That Council adopt the amendments which have been provided in detail at Note 3 of the Budget Review Report provided as an attachment. The amendments will result in an adjusted budgeted closing net current asset position of \$162,602.