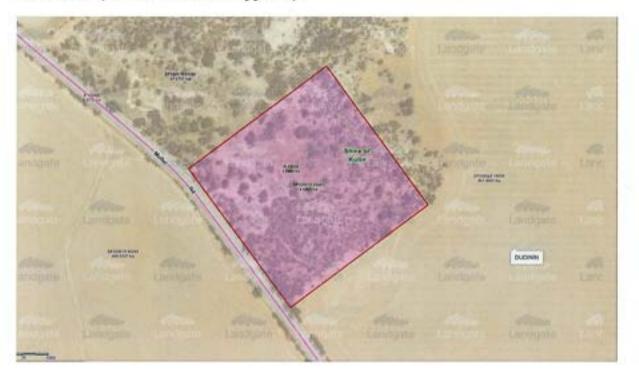

Since that time an additional reserve in Pingaring has been included, which is Reserve 27574 (southern portion), as well as Pingaring Water Tank and Rock Catchment Reserve 18926.

Please refer to separate attachment which in summary clearly depicts the Reserves under consideration. The subject water reserves are surplus to Water Corporations requirements as these water resources are non-potable (not fit human consumption).

| AA Dam Name                             | СТ                     | Address                                                                                                |
|-----------------------------------------|------------------------|--------------------------------------------------------------------------------------------------------|
| AA Dam No 181 Walyyurin                 | LR3019/733             | Res 13836 (Lot 10261) Muller Rd, Dudinin                                                               |
| AA Dam No 400 Gnarming                  | LR3160/42<br>LR3160/43 | Res 18293 (Lot 500) Corrigin-Kulin Rd, Kulin West<br>Res 18293 (Lot 501) Corrigin-Kulin Rd, Kulin West |
| AA Dam No 553 East Pingaring            | LR3114/603             | Res 22267 (Lot 3150) Pingaring-Varley Rd, Pingaring                                                    |
| Railway (aka Pingaring Tank)            | LR3066/74              | Res 27574 (Lot 2681) Pingaring-Varley Rd, Pingaring (Southern Portion)                                 |
| Railway Tank and Rock Catchment Reserve | LR3065/854             | Res 18926 (Lot 1300) Pingaring – Varley Rd, Pingaring                                                  |