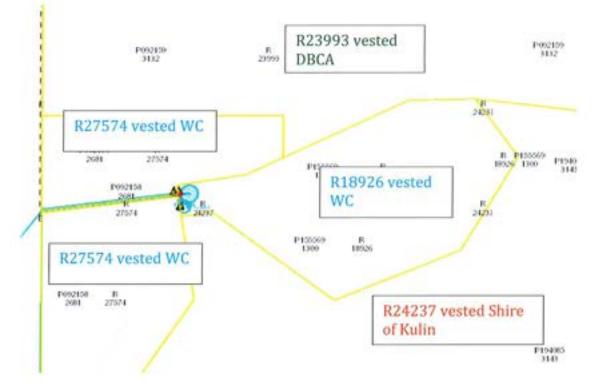

Since that time an additional reserve in Pingaring has been included, which is Reserve 27574 (southern portion), as well as Pingaring Water Tank and Rock Catchment Reserve 18926.

Please refer to separate attachment which in summary clearly depicts the Reserves under consideration. The subject water reserves are surplus to Water Corporations requirements as these water resources are non-potable (not fit human consumption).

| AA Dam Name                             | СТ                     | Address                                                                                                |
|-----------------------------------------|------------------------|--------------------------------------------------------------------------------------------------------|
| AA Dam No 181 Walyyurin                 | LR3019/733             | Res 13836 (Lot 10261) Muller Rd, Dudinin                                                               |
| AA Dam No 400 Gnarming                  | LR3160/42<br>LR3160/43 | Res 18293 (Lot 500) Corrigin-Kulin Rd, Kulin West<br>Res 18293 (Lot 501) Corrigin-Kulin Rd, Kulin West |
| AA Dam No 553 East Pingaring            | LR3114/603             | Res 22267 (Lot 3150) Pingaring-Varley Rd, Pingaring                                                    |
| Railway (aka Pingaring Tank)            | LR3066/74              | Res 27574 (Lot 2681) Pingaring-Varley Rd, Pingaring (Southern Portion)                                 |
| Railway Tank and Rock Catchment Reserve | LR3065/854             | Res 18926 (Lot 1300) Pingaring – Varley Rd, Pingaring                                                  |

With respect to Reserve 18926, the Department of Biodiversity, Conservation and Attractions (DBCA) have made formal comment back to Water Corporation as part of the re-vesting of this reserve to the Shire with respect to the Pingaring Spider Orchid which exists around the subject rock catchment. In summary, DBCA are seeking assurances that as a result of the re-vesting of Reserve 18926 to the Shire of Kulin that the Pingaring Spider Orchid will not be adversely impacted. In fact, it appears the DBCA may be seeking some sort of mechanical intervention to the rock wall which will increase natural water flow off the rock onto the ground on which the orchids exists. Discussions are continuing between Water Corporation, DBCA and the Shire.