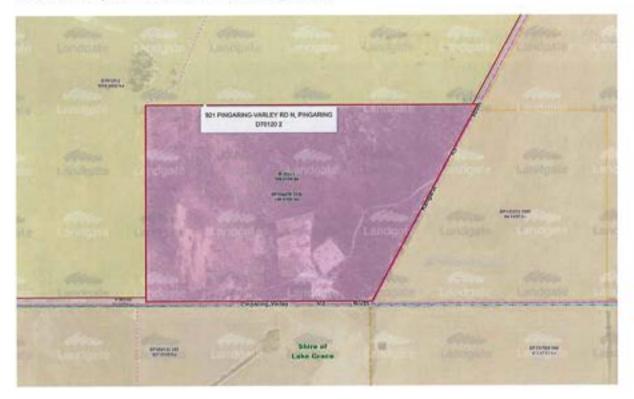

Since that time an additional reserve in Pingaring has been included, which is Reserve 27574 (southern portion), as well as Pingaring Water Tank and Rock Catchment Reserve 18926.

Please refer to separate attachment which in summary clearly depicts the Reserves under consideration. The subject water reserves are surplus to Water Corporations requirements as these water resources are non-potable (not fit human consumption).

| AA Dam Name                             | СТ                     | Address                                                                                                |
|-----------------------------------------|------------------------|--------------------------------------------------------------------------------------------------------|
| AA Dam No 181 Walyyurin                 | LR3019/733             | Res 13836 (Lot 10261) Muller Rd, Dudinin                                                               |
| AA Dam No 400 Gnarming                  | LR3160/42<br>LR3160/43 | Res 18293 (Lot 500) Corrigin-Kulin Rd, Kulin West<br>Res 18293 (Lot 501) Corrigin-Kulin Rd, Kulin West |
| AA Dam No 553 East Pingaring            | LR3114/603             | Res 22267 (Lot 3150) Pingaring-Varley Rd, Pingaring                                                    |
| Railway (aka Pingaring Tank)            | LR3066/74              | Res 27574 (Lot 2681) Pingaring-Varley Rd, Pingaring (Southern Portion)                                 |
| Railway Tank and Rock Catchment Reserve | LR3065/854             | Res 18926 (Lot 1300) Pingaring – Varley Rd, Pingaring                                                  |