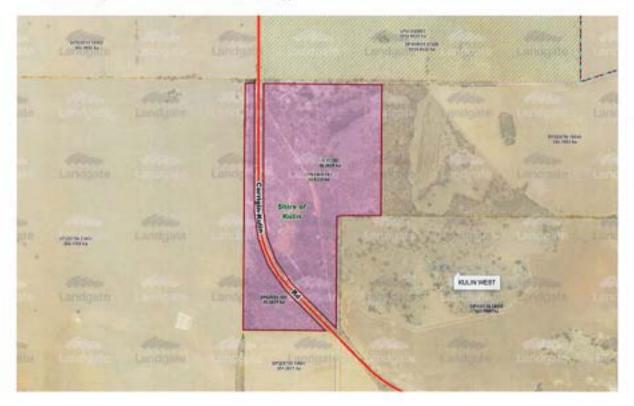

Since that time an additional reserve in Pingaring has been included, which is Reserve 27574 (southern portion), as well as Pingaring Water Tank and Rock Catchment Reserve 18926.

Please refer to separate attachment which in summary clearly depicts the Reserves under consideration. The subject water reserves are surplus to Water Corporations requirements as these water resources are non-potable (not fit human consumption).

| AA Dam Name                             | СТ                     | Address                                                                                                |
|-----------------------------------------|------------------------|--------------------------------------------------------------------------------------------------------|
| AA Dam No 181 Walyyurin                 | LR3019/733             | Res 13836 (Lot 10261) Muller Rd, Dudinin                                                               |
| AA Dam No 400 Gnarming                  | LR3160/42<br>LR3160/43 | Res 18293 (Lot 500) Corrigin-Kulin Rd, Kulin West<br>Res 18293 (Lot 501) Corrigin-Kulin Rd, Kulin West |
| AA Dam No 553 East Pingaring            | LR3114/603             | Res 22267 (Lot 3150) Pingaring-Varley Rd, Pingaring                                                    |
| Railway (aka Pingaring Tank)            | LR3066/74              | Res 27574 (Lot 2681) Pingaring-Varley Rd, Pingaring (Southern Portion)                                 |
| Railway Tank and Rock Catchment Reserve | LR3065/854             | Res 18926 (Lot 1300) Pingaring – Varley Rd, Pingaring                                                  |