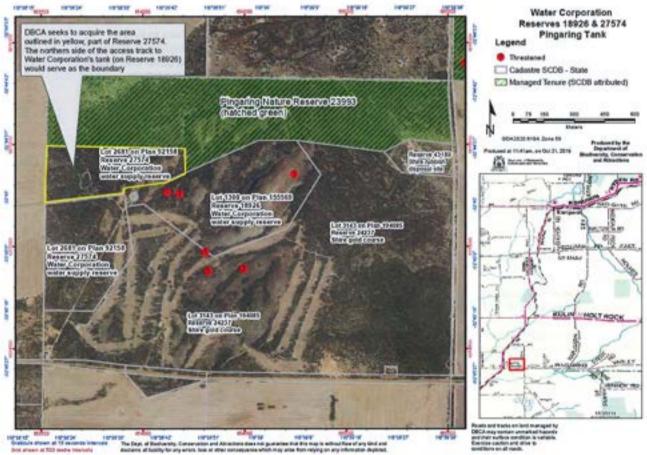

Since that time an additional reserve in Pingaring has been included, which is Reserve 27574 (southern portion), as well as Pingaring Water Tank and Rock Catchment Reserve 18926.

Please refer to separate attachment which in summary clearly depicts the Reserves under consideration. The subject water reserves are surplus to Water Corporations requirements as these water resources are non-potable (not fit human consumption).

With respect to Reserve 18926, the Department of Biodiversity, Conservation and Attractions (DBCA) have made formal comment back to Water Corporation as part of the re-vesting of this reserve to the Shire with respect to the Pingaring Spider Orchid which exists around the subject rock catchment. In summary, DBCA are seeking assurances that as a result of the re-vesting of Reserve 18926 to the Shire of Kulin that the Pingaring Spider Orchid will not be adversely impacted. In fact, it appears the DBCA may be seeking some sort of mechanical intervention to the rock wall which will increase natural water flow off the rock onto the ground on which the orchids exists. Discussions are continuing between Water Corporation, DBCA and the Shire.

#### Reserves - 13836, 18293, 22267 - Nil fees

Reserve 27574 – Lodgement costs and fees – Approximately \$1,800– Shire of Kulin.

The CEO in discussion with Water Corporation on the 10 August 2023, confirmed Water Corporation will meet surveying costs associated with splitting of Reserve 27574 into two portions (north (DBCA) and south (Shire of Kulin) – Estimate \$10,000