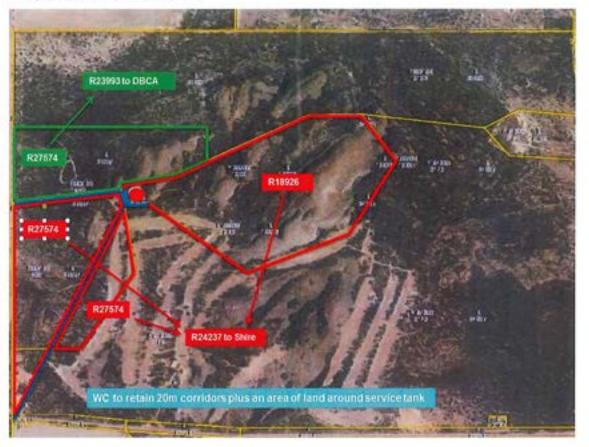

Since that time an additional reserve in Pingaring has been included, which is Reserve 27574 (southern portion), as well as Pingaring Water Tank and Rock Catchment Reserve 18926.

Please refer to separate attachment which in summary clearly depicts the Reserves under consideration. The subject water reserves are surplus to Water Corporations requirements as these water resources are non-potable (not fit human consumption).

With respect to Reserve 18926, the Department of Biodiversity, Conservation and Attractions (DBCA) have made formal comment back to Water Corporation as part of the re-vesting of this reserve to the Shire with respect to the Pingaring Spider Orchid which exists around the subject rock catchment. In summary, DBCA are seeking assurances that as a result of the re-vesting of Reserve 18926 to the Shire of Kulin that the Pingaring Spider Orchid will not be adversely impacted. In fact, it appears the DBCA may be seeking some sort of mechanical intervention to the rock wall which will increase natural water flow off the rock onto the ground on which the orchids exists. Discussions are continuing between Water Corporation, DBCA and the Shire.

#### Reserves - 13836, 18293, 22267 - Nil fees

Reserve 27574 – Lodgement costs and fees – Approximately \$1,800– Shire of Kulin.

The CEO in discussion with Water Corporation on the 10 August 2023, confirmed Water Corporation will meet surveying costs associated with splitting of Reserve 27574 into two portions (north (DBCA) and south (Shire of Kulin) – Estimate \$10,000