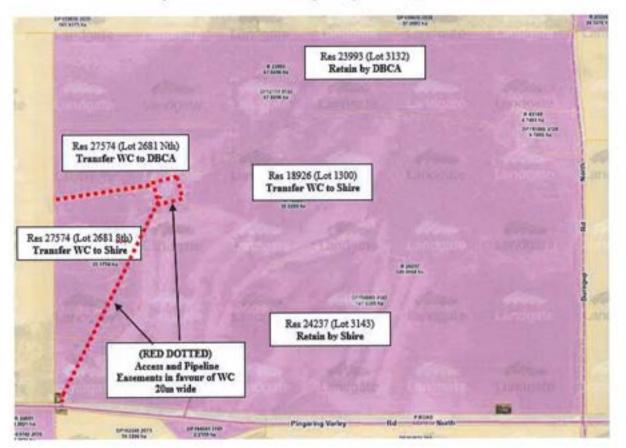

Since that time an additional reserve in Pingaring has been included, which is Reserve 27574 (southern portion), as well as Pingaring Water Tank and Rock Catchment Reserve 18926.

Please refer to separate attachment which in summary clearly depicts the Reserves under consideration. The subject water reserves are surplus to Water Corporations requirements as these water resources are non-potable (not fit human consumption).

With respect to Reserve 18926, the Department of Biodiversity, Conservation and Attractions (DBCA) have made formal comment back to Water Corporation as part of the re-vesting of this reserve to the Shire with respect to the Pingaring Spider Orchid which exists around the subject rock catchment. In summary, DBCA are seeking assurances that as a result of the re-vesting of Reserve 18926 to the Shire of Kulin that the Pingaring Spider Orchid will not be adversely impacted. In fact, it appears the DBCA may be seeking some sort of mechanical intervention to the rock wall which will increase natural water flow off the rock onto the ground on which the orchids exists. Discussions are continuing between Water Corporation, DBCA and the Shire.

#### Reserves - 13836, 18293, 22267 - Nil fees

Reserve 27574 – Lodgement costs and fees – Approximately \$1,800– Shire of Kulin.

The CEO in discussion with Water Corporation on the 10 August 2023, confirmed Water Corporation will meet surveying costs associated with splitting of Reserve 27574 into two portions (north (DBCA) and south (Shire of Kulin) – Estimate \$10,000