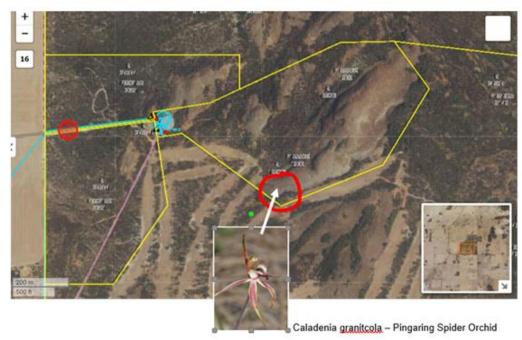

With respect to Reserve 18926, the Department of Biodiversity, Conservation and Attractions (DBCA) have made formal comment back to Water Corporation as part of the re-vesting of this reserve to the Shire with respect to the Pingaring Spider Orchid which exists around the subject rock catchment. In summary, DBCA are seeking assurances that as a result of the re-vesting of Reserve 18926 to the Shire of Kulin that the Pingaring Spider Orchid will not be adversely impacted. In fact, it appears the DBCA may be seeking some sort of mechanical intervention to the rock wall which will increase natural water flow off the rock onto the ground on which the orchids exists. Discussions are continuing between Water Corporation, DBCA and the Shire.

#### **COMMUNITY CONSULTATION:**

The CEO has been in contact with some residents with respect to the Pingaring Tank and Rock Catchment Reserve 18926. This is in respect to the existence of rare flora on the south eastern side of Reserve 18926, namely the Pingaring Spider Orchid. The CEO has made the relevant agencies aware of the significance of the Pingaring tank and rock catchment.