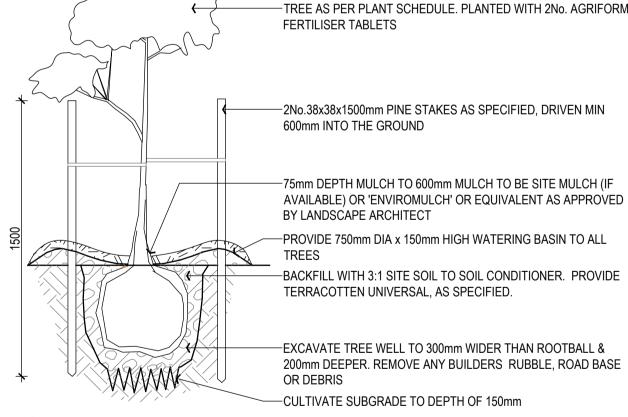

LIN, WA STAGE OR PHASE

STAGE 2 OBSTACLE ZONE

TYPICAL FURNITURE AND PLAY DETAILS SHIRE OF KULIN

THE CONCEPTS ON AND CONTENT OF THIS DRAWING REMAIN THE PROPERTY OF EMERGE. THIS DRAWING SHALL ONLY BE USED FOR THE PURPOSE FOR WHICH IT WAS COMMISSIONED. UNAUTHORISEDRETENTION, USE OR COPYING OF THIS DOCUMENT OR ITS I.P INFRINGES COPYRIGHT. EMERGE ACCEPTS NO RESPONSIBILITY OR LIABILITY FOR ANY ACTION / CONSEQUENCE FROM THE UNAUTHORISED USE OR MISUSE OF THIS DRAWING AND ITS CONTENTS OR ANY ALTERATIONS OR AMENDMENTS MADE BY OTHER PARTIES. THIS DRAWING AND ITS CONTENTS SHALL BE DEEMED CONFIDENTIAL UNLESS AGREED WITH EMERGE.

DESIGNED BY **ZF** PRELIM DESIGN REVIEWED BY DRAWN BY YC PRELIM DWG REVIEWED BY DATE INITIALLY DRAWN 16.02.2021

AS SHOWN



TYPICAL TUBESTOCK PLANTING

₹ 970 / SECTION







4 TYPICAL 45 LITRE TREE PLANTING

 $\sqrt{970}$  SECTION

These drawings are to be read in conjunction with all architectural and other consultants' drawings and specifications and with such other written instructions as may be issued. Any discrepancies shall be

referred to the superintendent for clarification before proceeding with work. 2. All dimensions are in millimetres and those relevant to setting out (excludes finishes) and offsite work shall be verified by the contractor before construction and fabrication are commenced. The engineer's drawings shall not be scaled.

3. All levels and grid co-ordinates are in metres.

4. During construction the contractor shall be responsible for maintaining the structure in a stable condition and no part shall be over stressed under constructio