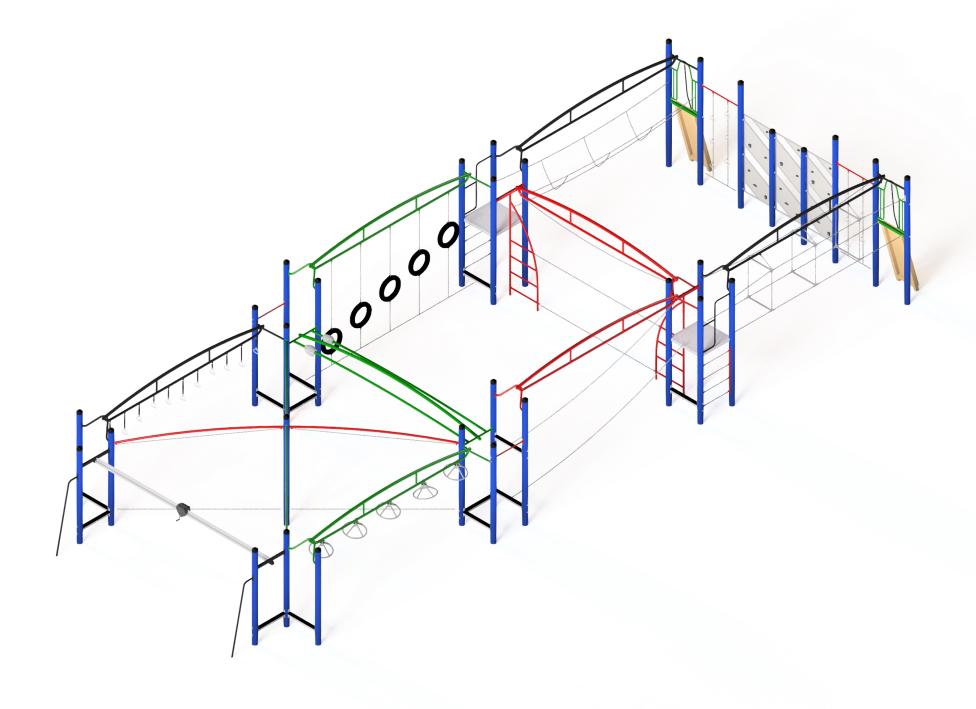

#### 7.5 All Ages Precinct Construction – Stage 3

**RESPONSIBLE OFFICER**: CEO

FILE REFERENCE: 21.02 Parks and Reserves / Design and Construction

AUTHOR: CEO

**STRATEGIC REFERENCE/S:** 1.4 A liveable and safe community

#### SUMMARY:

For Council to consider approving final design of Kulin All Ages Precinct – Stage 3.

#### **BACKGROUND & COMMENT:**

The following provides an overview and update of the procurement process undertaken with regarding the Kulin All Ages Precinct project.

- 30<sup>th</sup> January 2021.
  - EOI advertised to short list suppliers.
- 15th February 2021.
  - EOI submissions closed with submissions received from.
- 24<sup>th</sup> February 2021.
  - Short Listed Suppliers notified.
- 10<sup>th</sup> March 2021.
  - Project Briefing and Site Visit for Short Listed Suppliers held.
- 19<sup>th</sup> March 2021.
  - Invited Tender Documentation issued.
- 12<sup>th</sup> April 2021.
  - Invited Tender submissions closed.
- 19<sup>th</sup> May 2021 Ordinary Council Meeting
  - Invited Tender awarded to Landscape Australia Construction for \$600K.

Carried 8/0

- 30<sup>th</sup> June 2021
  - Skate Park Design Workshop
- 29<sup>th</sup> July 2021
  - Construction commenced onsite.

Following award of tender at 19<sup>th</sup> May 2021 Ordinary Council Meeting, further works have been undertaken by Landscape Australia Construction refining the design and budget inclusions in the Stage 1 contract of \$600,000, as well as updating the design and budget for Stage 2. Updated designs were presented to Council on Wednesday 28<sup>th</sup> July for comment.

The final design and budget are presented for final endorsement with the commentary on the refinement process.

| Elements      | Comments                                             | Budget |
|---------------|------------------------------------------------------|--------|
| Preliminaries | <ul> <li>Design Refinement.</li> </ul>               | \$33K  |
|               | <ul><li>Site Set Out and Survey.</li></ul>           |        |
|               | <ul> <li>Bulk earthworks, site levelling.</li> </ul> |        |

|               | Certification.                                                                                                                                                                                                                                                                                                                                                                                                                                                                                                                                                                                                                                                                                                                                                                                                                        |        |
|---------------|---------------------------------------------------------------------------------------------------------------------------------------------------------------------------------------------------------------------------------------------------------------------------------------------------------------------------------------------------------------------------------------------------------------------------------------------------------------------------------------------------------------------------------------------------------------------------------------------------------------------------------------------------------------------------------------------------------------------------------------------------------------------------------------------------------------------------------------|--------|
| Pump Track    | <ul> <li>Proposed surface finish Asphalt</li> <li>Alternative proposed PolyPave, agreed to due to offering comparable quality.</li> </ul>                                                                                                                                                                                                                                                                                                                                                                                                                                                                                                                                                                                                                                                                                             | \$196K |
| Skate Park    | <ul> <li>Updated design workshopped with KDHS, CKC and Council.</li> </ul>                                                                                                                                                                                                                                                                                                                                                                                                                                                                                                                                                                                                                                                                                                                                                            | \$231K |
| Hangout Zone  | <ul> <li>Shelter and Platform         <ul> <li>Double shelter included.</li> <li>Terrace retaining wall.</li> <li>Line marking and artwork removed.</li> <li>Smart Bench removed due to excessive cost.</li> <li>Lighting removed due to inclusion in CCTV project.</li> <li>BBQ removed.</li> <li>Bin Cover removed.</li> <li>Water fountain installation only, as already one located at Depot.</li> <li>Turf to be supplied by Shire, turf cut from Oval.</li> </ul> </li> <li>Half Court with Hit Up Wall         <ul> <li>Line marking and artwork removed.</li> <li>Initial cost of wall was \$62K,</li> <li>Design options explored to reduce cost to \$23K.</li> </ul> </li> <li>Landscaping         <ul> <li>Access ramp to platform and skate park.</li> <li>Turf installation.</li> <li>Earthworks.</li> </ul> </li> </ul> | \$140K |
| Stage 1 Total |                                                                                                                                                                                                                                                                                                                                                                                                                                                                                                                                                                                                                                                                                                                                                                                                                                       | \$600K |

| Elements      | Comments                                                                             | Budget |
|---------------|--------------------------------------------------------------------------------------|--------|
| Preliminaries | <ul> <li>Design Refinement.</li> </ul>                                               | \$20K  |
|               | <ul> <li>Site Set Out and Survey.</li> </ul>                                         |        |
|               | <ul> <li>Bulk earthworks, site levelling.</li> </ul>                                 |        |
|               | <ul> <li>Certification.</li> </ul>                                                   |        |
| Obstacle      | <ul> <li>Obstacle Course (Playground Centre – Extreme Elite 601)</li> </ul>          | \$315K |
| Course        | <ul> <li>Flying Fox - Forpark</li> </ul>                                             |        |
|               | <ul> <li>Rubber soft fall reduced between Obstacle Course and Flying Fox.</li> </ul> |        |
|               | <ul> <li>Mulch soft fall.</li> </ul>                                                 |        |
| Landscaping   | Concrete Kerbing                                                                     | \$15K  |
|               | <ul> <li>Soil conditioner and mulch for gardens.</li> </ul>                          |        |
|               | <ul> <li>Irrigation installation by Shire staff.</li> </ul>                          |        |
|               | <ul> <li>Shrubs and Trees procurement and installation by Shire staff.</li> </ul>    |        |
| Stage 2 Total | ·                                                                                    | \$350K |