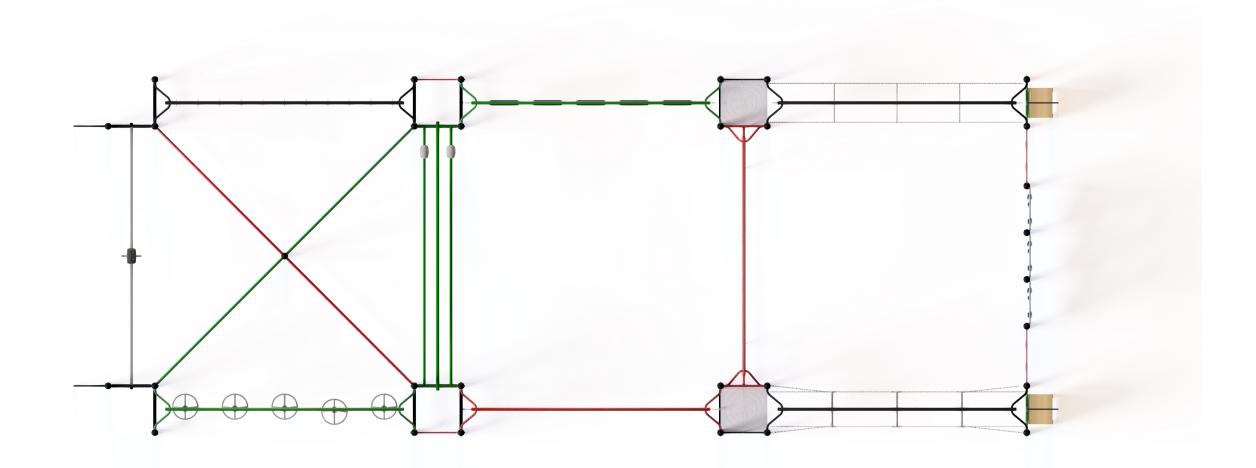

#### 7.5 All Ages Precinct Construction – Stage 3

**RESPONSIBLE OFFICER**: CEO

FILE REFERENCE: 21.02 Parks and Reserves / Design and Construction

AUTHOR: CEO

**STRATEGIC REFERENCE/S:** 1.4 A liveable and safe community

#### SUMMARY:

For Council to consider approving final design of Kulin All Ages Precinct – Stage 3.

#### **BACKGROUND & COMMENT:**

The following provides an overview and update of the procurement process undertaken with regarding the Kulin All Ages Precinct project.

- 30<sup>th</sup> January 2021.
  - EOI advertised to short list suppliers.
- 15th February 2021.
  - EOI submissions closed with submissions received from.
- 24<sup>th</sup> February 2021.
  - Short Listed Suppliers notified.
- 10<sup>th</sup> March 2021.
  - Project Briefing and Site Visit for Short Listed Suppliers held.
- 19<sup>th</sup> March 2021.
  - Invited Tender Documentation issued.
- 12<sup>th</sup> April 2021.
  - Invited Tender submissions closed.
- 19<sup>th</sup> May 2021 Ordinary Council Meeting
  - Invited Tender awarded to Landscape Australia Construction for \$600K.

Carried 8/0

- 30<sup>th</sup> June 2021
  - Skate Park Design Workshop
- 29<sup>th</sup> July 2021
  - Construction commenced onsite.

Following award of tender at 19<sup>th</sup> May 2021 Ordinary Council Meeting, further works have been undertaken by Landscape Australia Construction refining the design and budget inclusions in the Stage 1 contract of \$600,000, as well as updating the design and budget for Stage 2. Updated designs were presented to Council on Wednesday 28<sup>th</sup> July for comment.

The final design and budget are presented for final endorsement with the commentary on the refinement process.

| Elements      | Comments                                             | Budget |
|---------------|------------------------------------------------------|--------|
| Preliminaries | <ul> <li>Design Refinement.</li> </ul>               | \$33K  |
|               | <ul><li>Site Set Out and Survey.</li></ul>           |        |
|               | <ul> <li>Bulk earthworks, site levelling.</li> </ul> |        |

|               | Certification.                                                                                                                                                                                                                                                                                                                                                                                                                                                                                                                                                                                                                                                                                                                                                                                                                        |        |
|---------------|---------------------------------------------------------------------------------------------------------------------------------------------------------------------------------------------------------------------------------------------------------------------------------------------------------------------------------------------------------------------------------------------------------------------------------------------------------------------------------------------------------------------------------------------------------------------------------------------------------------------------------------------------------------------------------------------------------------------------------------------------------------------------------------------------------------------------------------|--------|
| Pump Track    | <ul> <li>Proposed surface finish Asphalt</li> <li>Alternative proposed PolyPave, agreed to due to offering comparable quality.</li> </ul>                                                                                                                                                                                                                                                                                                                                                                                                                                                                                                                                                                                                                                                                                             | \$196K |
| Skate Park    | <ul> <li>Updated design workshopped with KDHS, CKC and Council.</li> </ul>                                                                                                                                                                                                                                                                                                                                                                                                                                                                                                                                                                                                                                                                                                                                                            | \$231K |
| Hangout Zone  | <ul> <li>Shelter and Platform         <ul> <li>Double shelter included.</li> <li>Terrace retaining wall.</li> <li>Line marking and artwork removed.</li> <li>Smart Bench removed due to excessive cost.</li> <li>Lighting removed due to inclusion in CCTV project.</li> <li>BBQ removed.</li> <li>Bin Cover removed.</li> <li>Water fountain installation only, as already one located at Depot.</li> <li>Turf to be supplied by Shire, turf cut from Oval.</li> </ul> </li> <li>Half Court with Hit Up Wall         <ul> <li>Line marking and artwork removed.</li> <li>Initial cost of wall was \$62K,</li> <li>Design options explored to reduce cost to \$23K.</li> </ul> </li> <li>Landscaping         <ul> <li>Access ramp to platform and skate park.</li> <li>Turf installation.</li> <li>Earthworks.</li> </ul> </li> </ul> | \$140K |
| Stage 1 Total |                                                                                                                                                                                                                                                                                                                                                                                                                                                                                                                                                                                                                                                                                                                                                                                                                                       | \$600K |

| Elements      | Comments                                                                             | Budget |
|---------------|--------------------------------------------------------------------------------------|--------|
| Preliminaries | <ul> <li>Design Refinement.</li> </ul>                                               | \$20K  |
|               | <ul> <li>Site Set Out and Survey.</li> </ul>                                         |        |
|               | <ul> <li>Bulk earthworks, site levelling.</li> </ul>                                 |        |
|               | <ul> <li>Certification.</li> </ul>                                                   |        |
| Obstacle      | <ul> <li>Obstacle Course (Playground Centre – Extreme Elite 601)</li> </ul>          | \$315K |
| Course        | <ul> <li>Flying Fox - Forpark</li> </ul>                                             |        |
|               | <ul> <li>Rubber soft fall reduced between Obstacle Course and Flying Fox.</li> </ul> |        |
|               | <ul> <li>Mulch soft fall.</li> </ul>                                                 |        |
| Landscaping   | Concrete Kerbing                                                                     | \$15K  |
|               | <ul> <li>Soil conditioner and mulch for gardens.</li> </ul>                          |        |
|               | <ul> <li>Irrigation installation by Shire staff.</li> </ul>                          |        |
|               | <ul> <li>Shrubs and Trees procurement and installation by Shire staff.</li> </ul>    |        |
| Stage 2 Total | ·                                                                                    | \$350K |