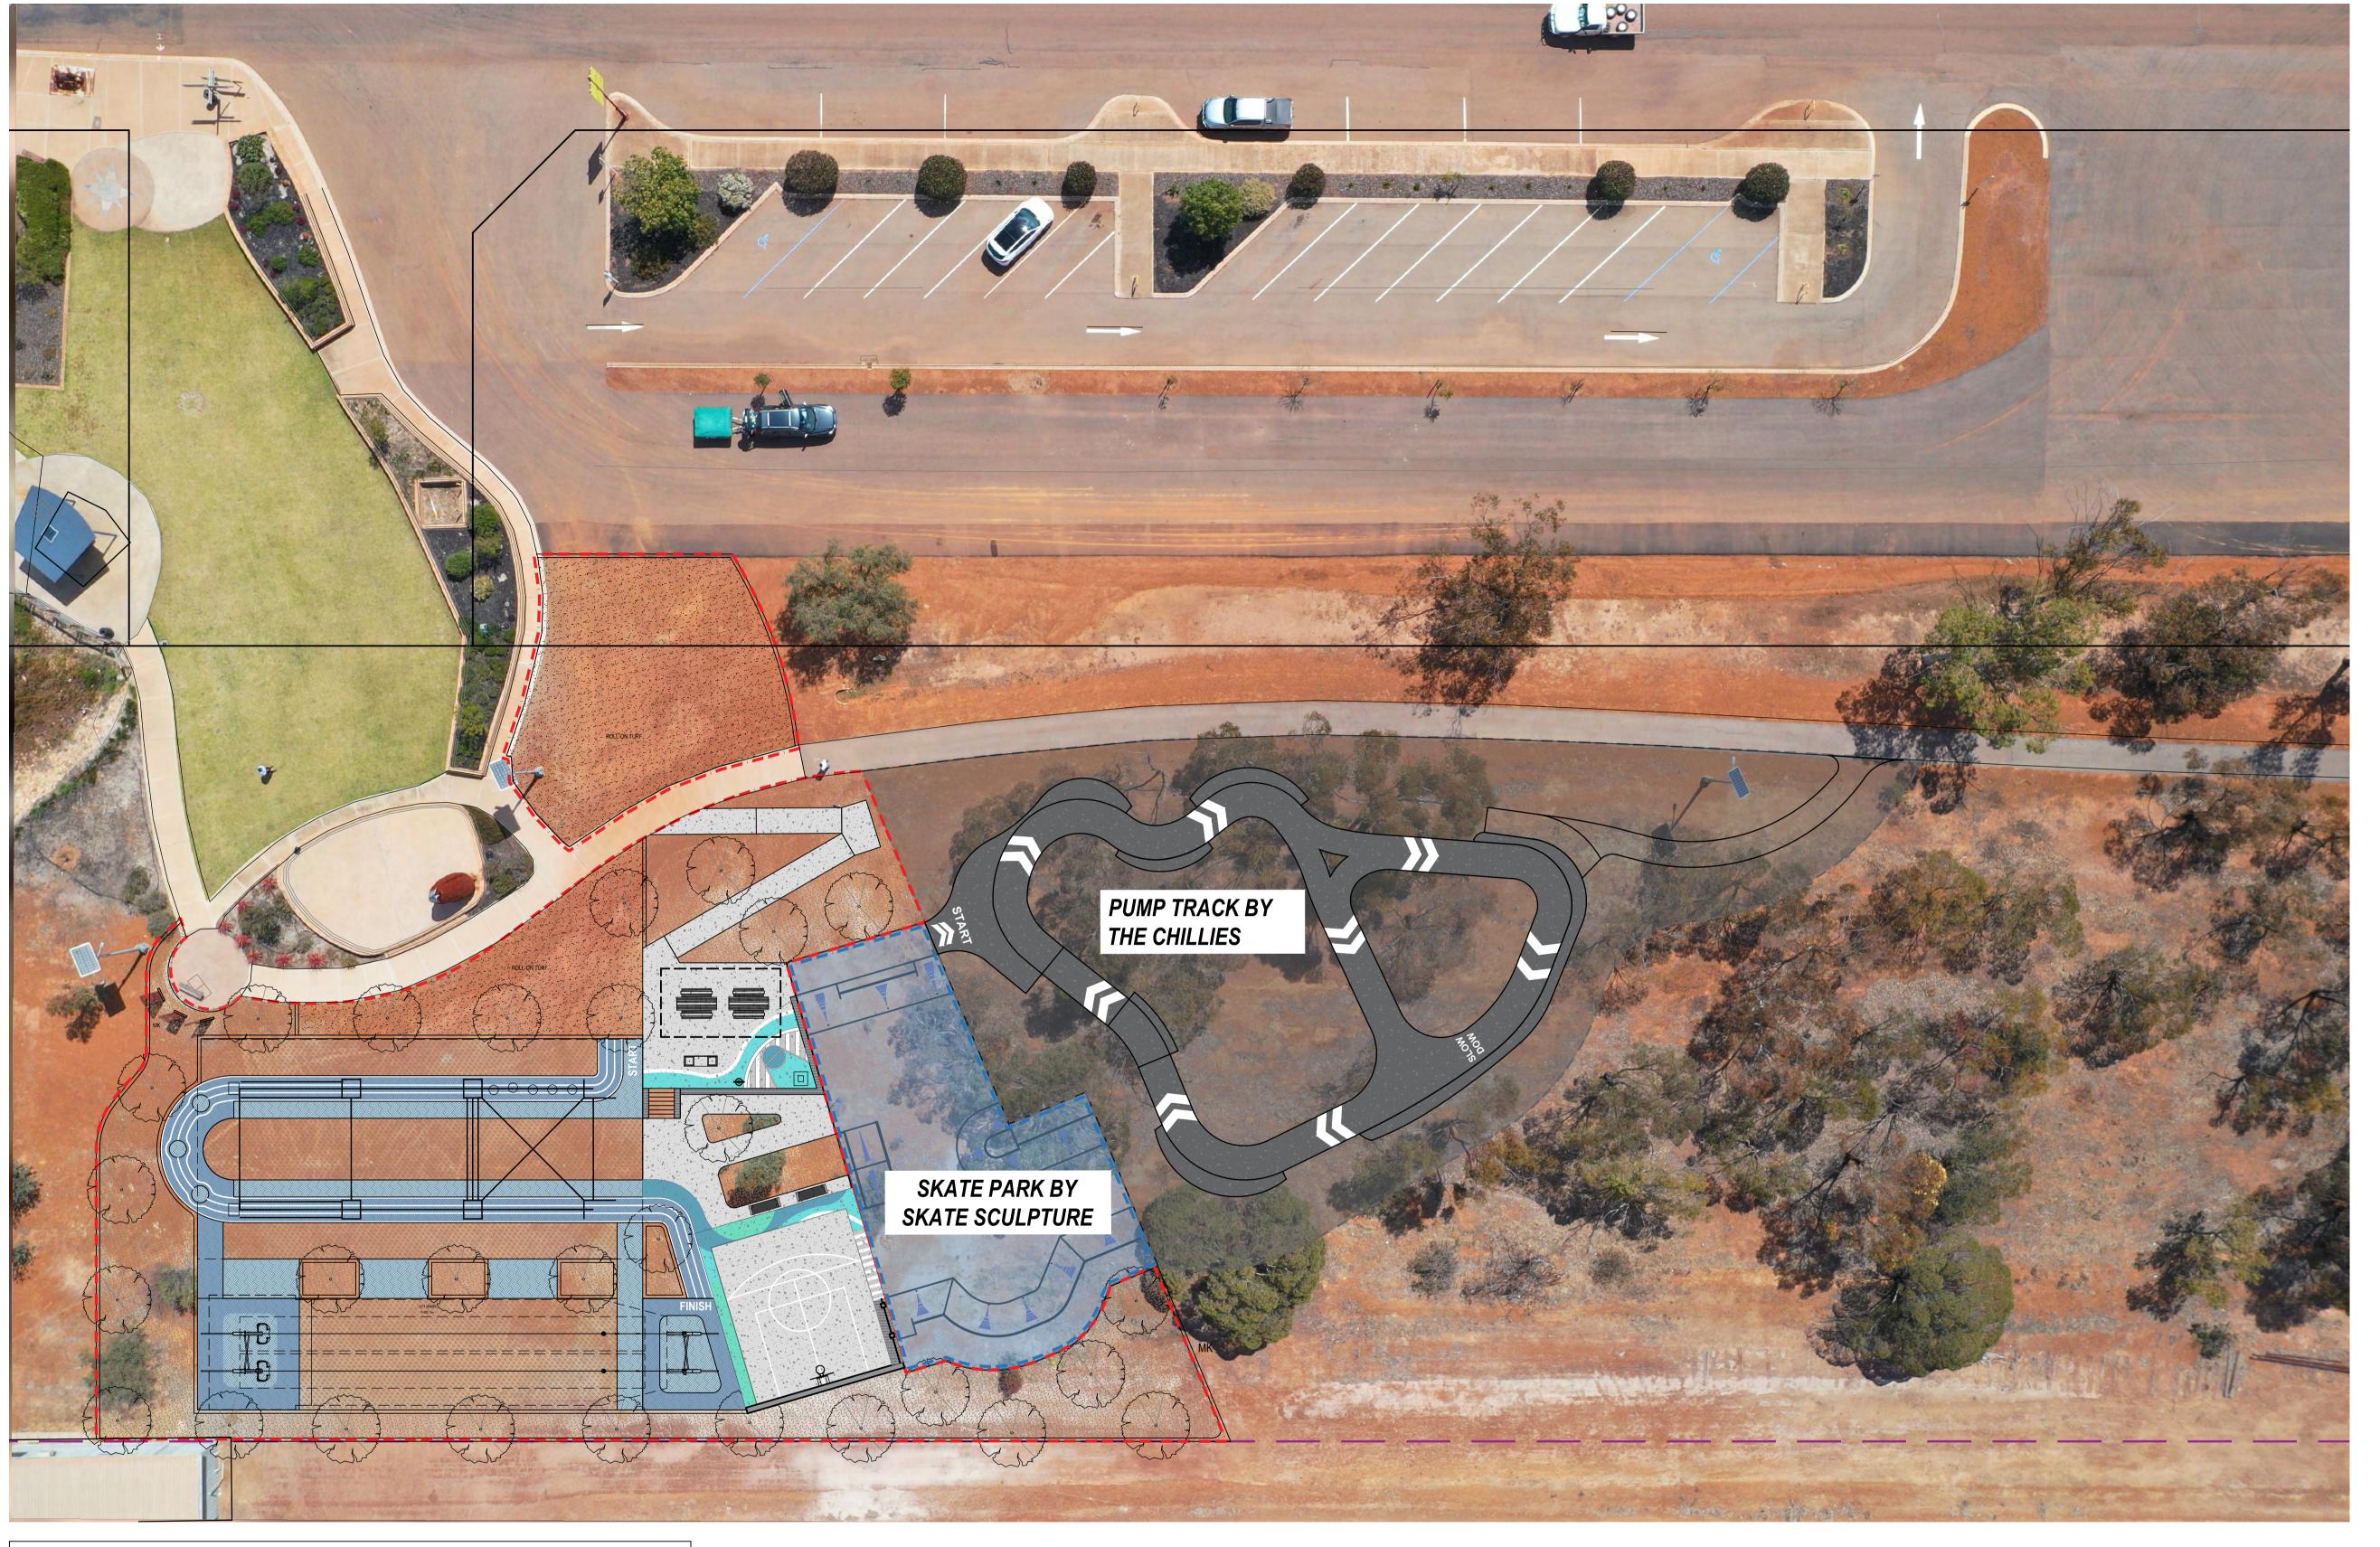

#### 7.5 All Ages Precinct Construction – Stage 3

**RESPONSIBLE OFFICER**: CEO

FILE REFERENCE: 21.02 Parks and Reserves / Design and Construction

AUTHOR: CEO

**STRATEGIC REFERENCE/S:** 1.4 A liveable and safe community

#### SUMMARY:

For Council to consider approving final design of Kulin All Ages Precinct – Stage 3.

The final design and budget are presented for final endorsement with the commentary on the refinement process.

| Elements      | Comments                                             | Budget |
|---------------|------------------------------------------------------|--------|
| Preliminaries | <ul> <li>Design Refinement.</li> </ul>               | \$33K  |
|               | <ul><li>Site Set Out and Survey.</li></ul>           |        |
|               | <ul> <li>Bulk earthworks, site levelling.</li> </ul> |        |

|               | Certification.                                                                                                                                                                                                                                                                                                                                                                                                                                                                                                                                                                                                                                                                                                                                                                                                                        |        |
|---------------|---------------------------------------------------------------------------------------------------------------------------------------------------------------------------------------------------------------------------------------------------------------------------------------------------------------------------------------------------------------------------------------------------------------------------------------------------------------------------------------------------------------------------------------------------------------------------------------------------------------------------------------------------------------------------------------------------------------------------------------------------------------------------------------------------------------------------------------|--------|
| Pump Track    | <ul> <li>Proposed surface finish Asphalt</li> <li>Alternative proposed PolyPave, agreed to due to offering comparable quality.</li> </ul>                                                                                                                                                                                                                                                                                                                                                                                                                                                                                                                                                                                                                                                                                             | \$196K |
| Skate Park    | <ul> <li>Updated design workshopped with KDHS, CKC and Council.</li> </ul>                                                                                                                                                                                                                                                                                                                                                                                                                                                                                                                                                                                                                                                                                                                                                            | \$231K |
| Hangout Zone  | <ul> <li>Shelter and Platform         <ul> <li>Double shelter included.</li> <li>Terrace retaining wall.</li> <li>Line marking and artwork removed.</li> <li>Smart Bench removed due to excessive cost.</li> <li>Lighting removed due to inclusion in CCTV project.</li> <li>BBQ removed.</li> <li>Bin Cover removed.</li> <li>Water fountain installation only, as already one located at Depot.</li> <li>Turf to be supplied by Shire, turf cut from Oval.</li> </ul> </li> <li>Half Court with Hit Up Wall         <ul> <li>Line marking and artwork removed.</li> <li>Initial cost of wall was \$62K,</li> <li>Design options explored to reduce cost to \$23K.</li> </ul> </li> <li>Landscaping         <ul> <li>Access ramp to platform and skate park.</li> <li>Turf installation.</li> <li>Earthworks.</li> </ul> </li> </ul> | \$140K |
| Stage 1 Total |                                                                                                                                                                                                                                                                                                                                                                                                                                                                                                                                                                                                                                                                                                                                                                                                                                       | \$600K |

| Elements      | Comments                                                                             | Budget |
|---------------|--------------------------------------------------------------------------------------|--------|
| Preliminaries | <ul> <li>Design Refinement.</li> </ul>                                               | \$20K  |
|               | <ul> <li>Site Set Out and Survey.</li> </ul>                                         |        |
|               | <ul> <li>Bulk earthworks, site levelling.</li> </ul>                                 |        |
|               | <ul> <li>Certification.</li> </ul>                                                   |        |
| Obstacle      | <ul> <li>Obstacle Course (Playground Centre – Extreme Elite 601)</li> </ul>          | \$315K |
| Course        | <ul> <li>Flying Fox - Forpark</li> </ul>                                             |        |
|               | <ul> <li>Rubber soft fall reduced between Obstacle Course and Flying Fox.</li> </ul> |        |
|               | <ul> <li>Mulch soft fall.</li> </ul>                                                 |        |
| Landscaping   | Concrete Kerbing                                                                     | \$15K  |
|               | <ul> <li>Soil conditioner and mulch for gardens.</li> </ul>                          |        |
|               | <ul> <li>Irrigation installation by Shire staff.</li> </ul>                          |        |
|               | <ul> <li>Shrubs and Trees procurement and installation by Shire staff.</li> </ul>    |        |
| Stage 2 Total | ·                                                                                    | \$350K |