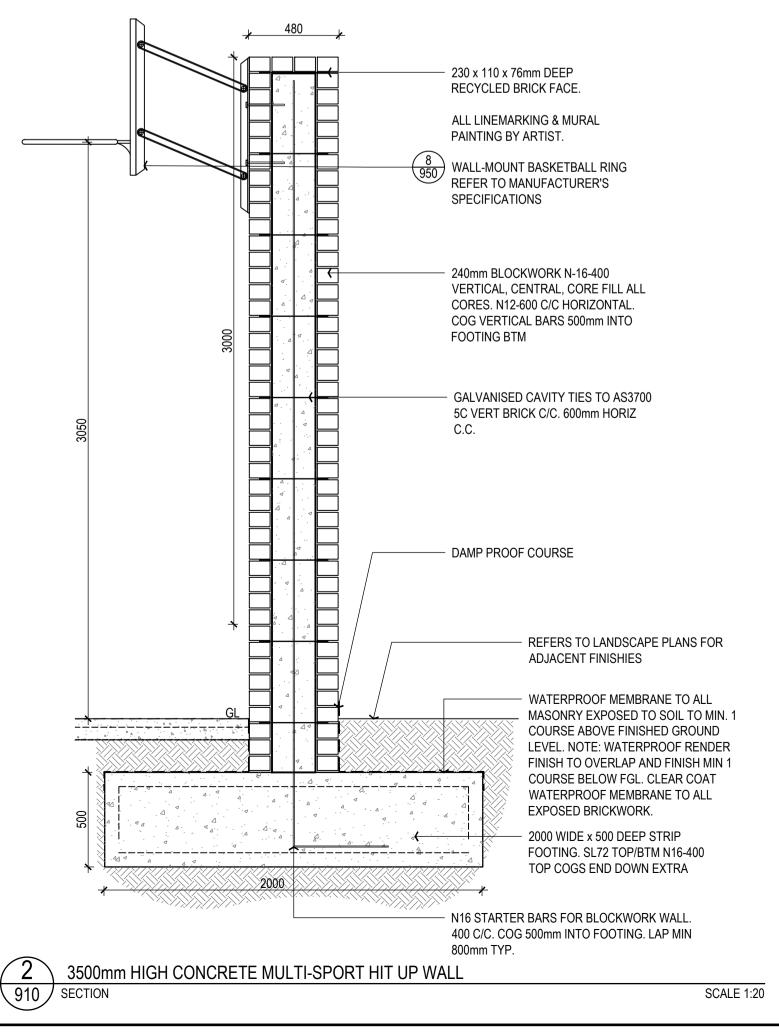

|               | Certification.                                                                                                                                                                                                                                                                                                                                                                                                                                                                                                                                                                                                                                                                                                                                                                                                                        |        |
|---------------|---------------------------------------------------------------------------------------------------------------------------------------------------------------------------------------------------------------------------------------------------------------------------------------------------------------------------------------------------------------------------------------------------------------------------------------------------------------------------------------------------------------------------------------------------------------------------------------------------------------------------------------------------------------------------------------------------------------------------------------------------------------------------------------------------------------------------------------|--------|
| Pump Track    | <ul> <li>Proposed surface finish Asphalt</li> <li>Alternative proposed PolyPave, agreed to due to offering comparable quality.</li> </ul>                                                                                                                                                                                                                                                                                                                                                                                                                                                                                                                                                                                                                                                                                             | \$196K |
| Skate Park    | <ul> <li>Updated design workshopped with KDHS, CKC and Council.</li> </ul>                                                                                                                                                                                                                                                                                                                                                                                                                                                                                                                                                                                                                                                                                                                                                            | \$231K |
| Hangout Zone  | <ul> <li>Shelter and Platform         <ul> <li>Double shelter included.</li> <li>Terrace retaining wall.</li> <li>Line marking and artwork removed.</li> <li>Smart Bench removed due to excessive cost.</li> <li>Lighting removed due to inclusion in CCTV project.</li> <li>BBQ removed.</li> <li>Bin Cover removed.</li> <li>Water fountain installation only, as already one located at Depot.</li> <li>Turf to be supplied by Shire, turf cut from Oval.</li> </ul> </li> <li>Half Court with Hit Up Wall         <ul> <li>Line marking and artwork removed.</li> <li>Initial cost of wall was \$62K,</li> <li>Design options explored to reduce cost to \$23K.</li> </ul> </li> <li>Landscaping         <ul> <li>Access ramp to platform and skate park.</li> <li>Turf installation.</li> <li>Earthworks.</li> </ul> </li> </ul> | \$140K |
| Stage 1 Total |                                                                                                                                                                                                                                                                                                                                                                                                                                                                                                                                                                                                                                                                                                                                                                                                                                       | \$600K |