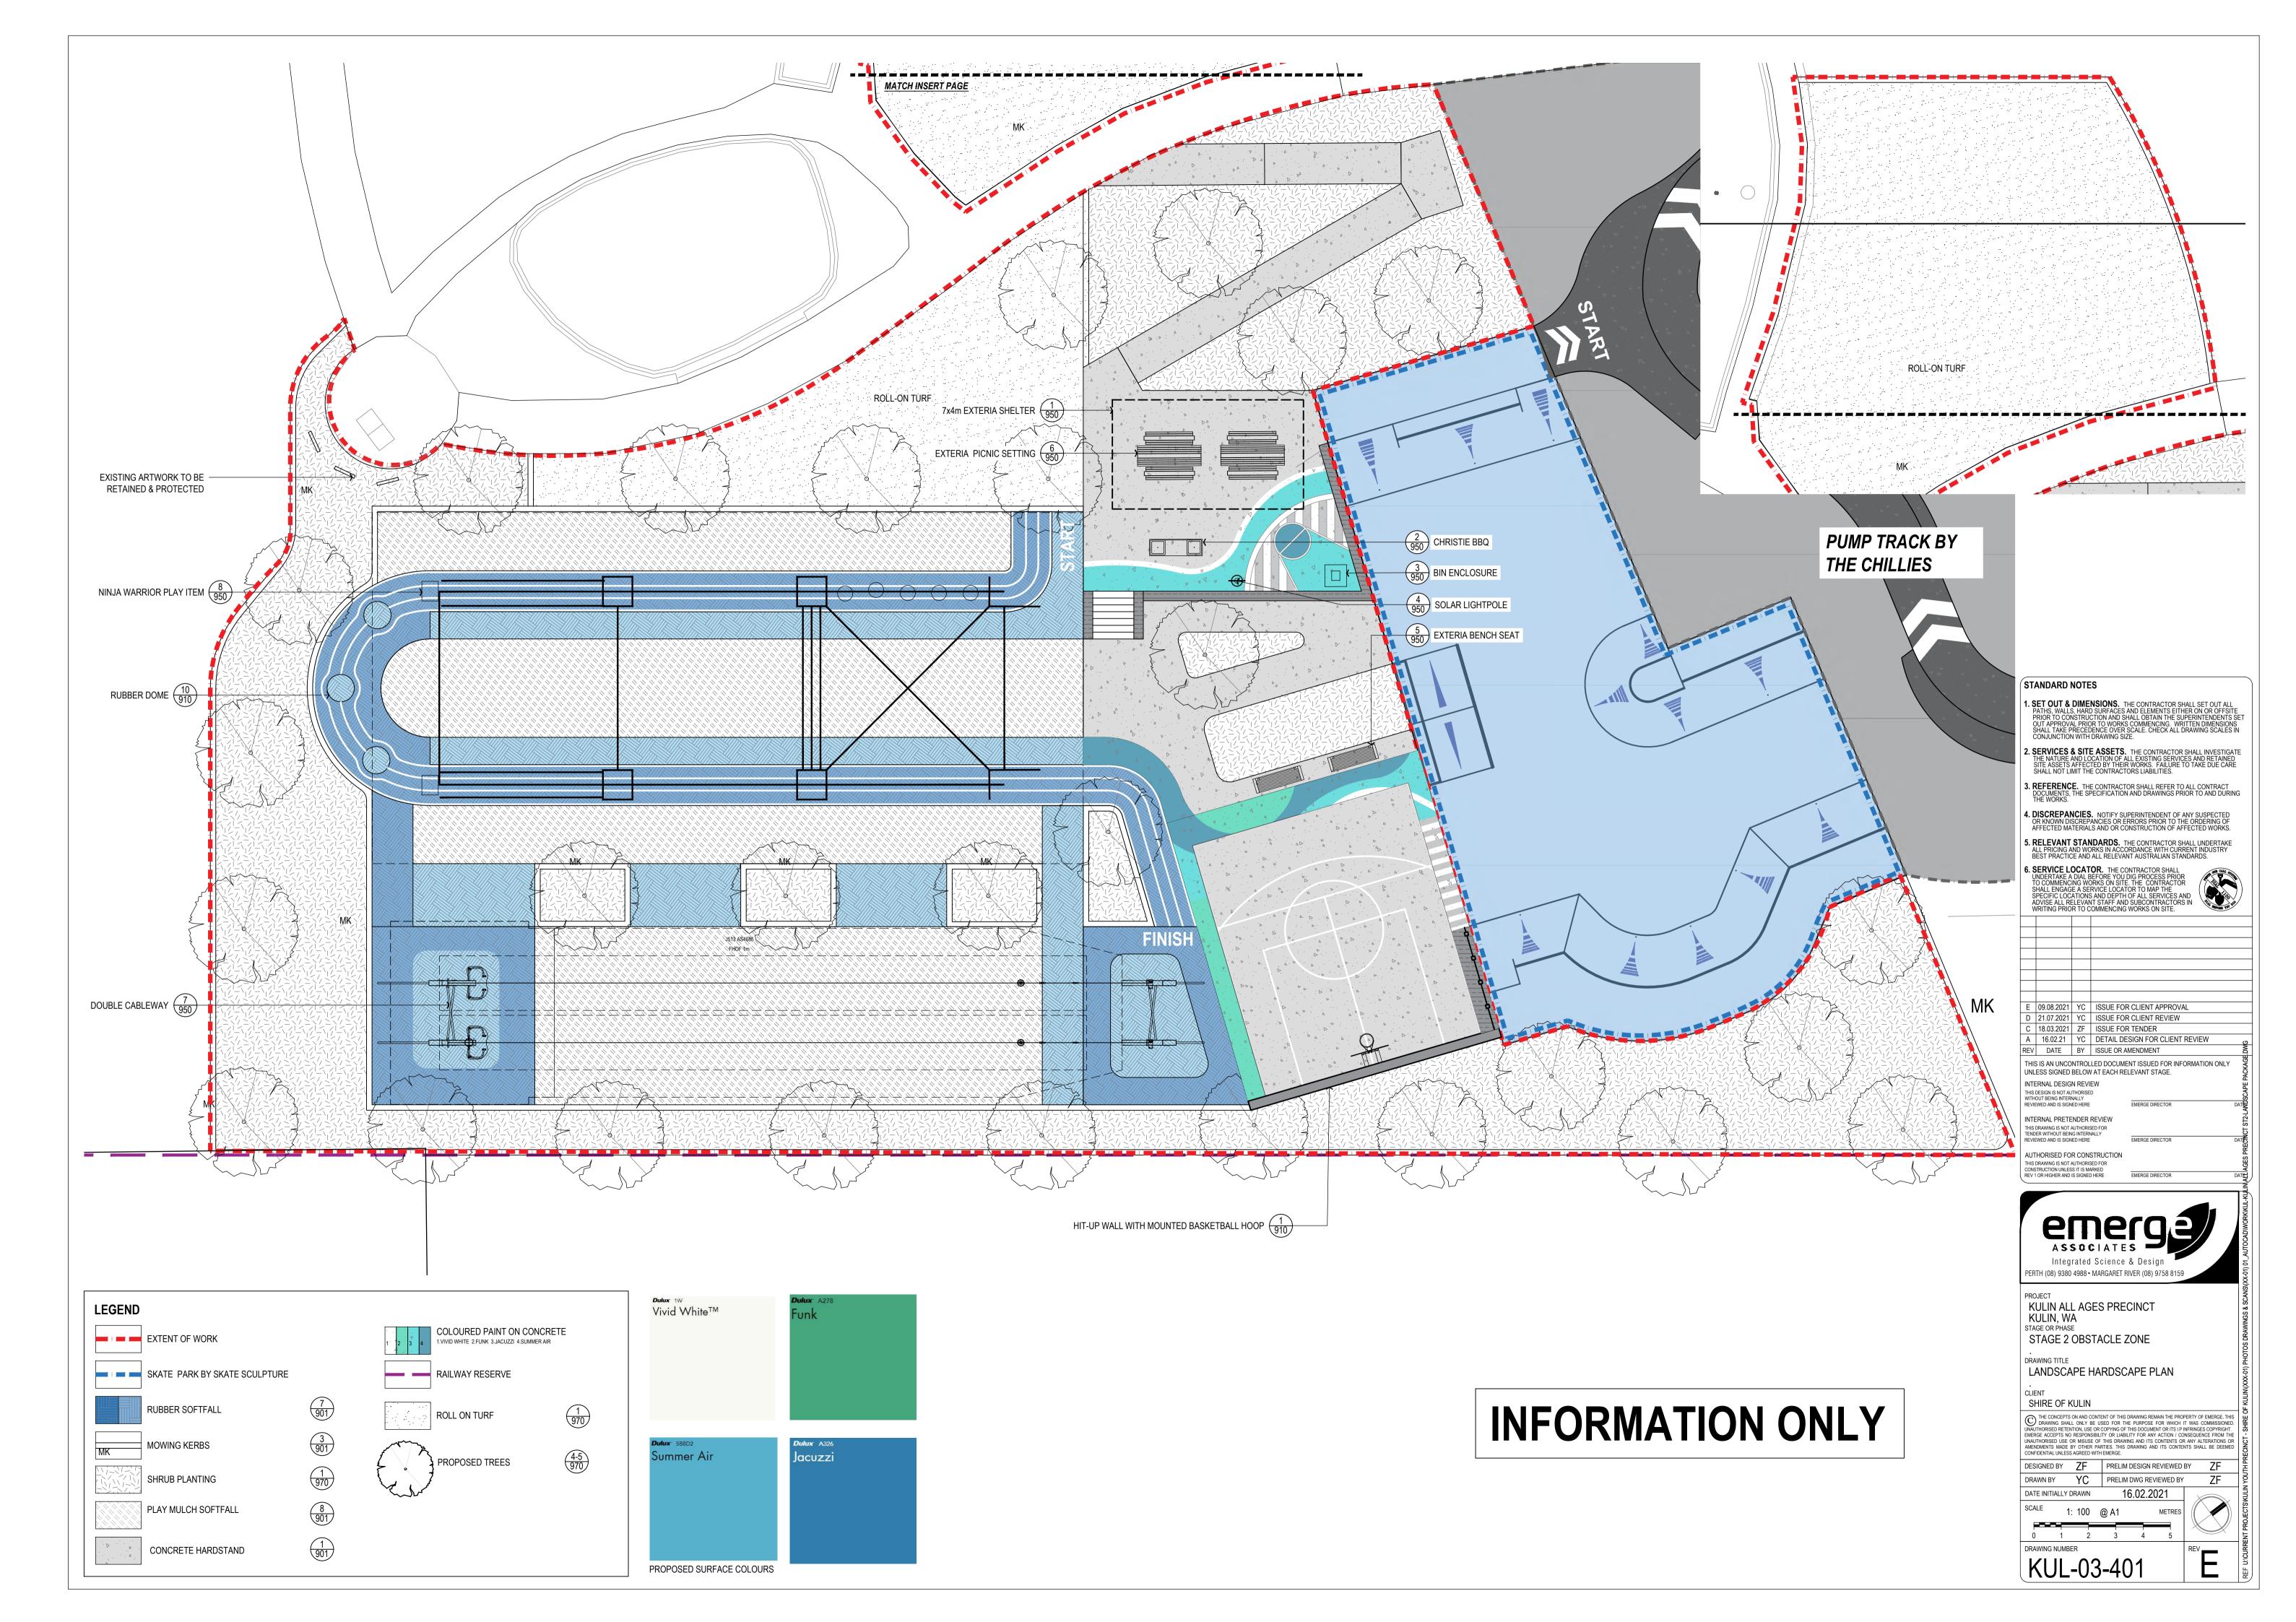

#### 7.5 All Ages Precinct Construction – Stage 3

**RESPONSIBLE OFFICER**: CEO

FILE REFERENCE: 21.02 Parks and Reserves / Design and Construction

AUTHOR: CEO

**STRATEGIC REFERENCE/S:** 1.4 A liveable and safe community

#### SUMMARY:

For Council to consider approving final design of Kulin All Ages Precinct – Stage 3.

Carried 8/0

- 30<sup>th</sup> June 2021
  - Skate Park Design Workshop
- 29<sup>th</sup> July 2021
  - Construction commenced onsite.

Following award of tender at 19<sup>th</sup> May 2021 Ordinary Council Meeting, further works have been undertaken by Landscape Australia Construction refining the design and budget inclusions in the Stage 1 contract of \$600,000, as well as updating the design and budget for Stage 2. Updated designs were presented to Council on Wednesday 28<sup>th</sup> July for comment.

| Elements      | Comments                                                                             | Budget |
|---------------|--------------------------------------------------------------------------------------|--------|
| Preliminaries | <ul> <li>Design Refinement.</li> </ul>                                               | \$20K  |
|               | <ul> <li>Site Set Out and Survey.</li> </ul>                                         |        |
|               | <ul> <li>Bulk earthworks, site levelling.</li> </ul>                                 |        |
|               | <ul> <li>Certification.</li> </ul>                                                   |        |
| Obstacle      | <ul> <li>Obstacle Course (Playground Centre – Extreme Elite 601)</li> </ul>          | \$315K |
| Course        | <ul> <li>Flying Fox - Forpark</li> </ul>                                             |        |
|               | <ul> <li>Rubber soft fall reduced between Obstacle Course and Flying Fox.</li> </ul> |        |
|               | <ul> <li>Mulch soft fall.</li> </ul>                                                 |        |
| Landscaping   | Concrete Kerbing                                                                     | \$15K  |
|               | <ul> <li>Soil conditioner and mulch for gardens.</li> </ul>                          |        |
|               | <ul> <li>Irrigation installation by Shire staff.</li> </ul>                          |        |
|               | <ul> <li>Shrubs and Trees procurement and installation by Shire staff.</li> </ul>    |        |
| Stage 2 Total | ·                                                                                    | \$350K |