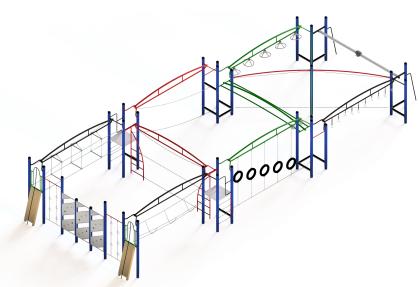

#### 7.5 All Ages Precinct Construction – Stage 3

**RESPONSIBLE OFFICER**: CEO

FILE REFERENCE: 21.02 Parks and Reserves / Design and Construction

AUTHOR: CEO

**STRATEGIC REFERENCE/S:** 1.4 A liveable and safe community

#### SUMMARY:

For Council to consider approving final design of Kulin All Ages Precinct – Stage 3.

#### **BACKGROUND & COMMENT:**

The following provides an overview and update of the procurement process undertaken with regarding the Kulin All Ages Precinct project.

- 30<sup>th</sup> January 2021.
  - EOI advertised to short list suppliers.
- 15th February 2021.
  - EOI submissions closed with submissions received from.
- 24<sup>th</sup> February 2021.
  - Short Listed Suppliers notified.
- 10<sup>th</sup> March 2021.
  - Project Briefing and Site Visit for Short Listed Suppliers held.
- 19<sup>th</sup> March 2021.
  - Invited Tender Documentation issued.
- 12<sup>th</sup> April 2021.
  - Invited Tender submissions closed.
- 19<sup>th</sup> May 2021 Ordinary Council Meeting
  - Invited Tender awarded to Landscape Australia Construction for \$600K.

Carried 8/0

- 30<sup>th</sup> June 2021
  - Skate Park Design Workshop
- 29<sup>th</sup> July 2021
  - Construction commenced onsite.

Following award of tender at 19<sup>th</sup> May 2021 Ordinary Council Meeting, further works have been undertaken by Landscape Australia Construction refining the design and budget inclusions in the Stage 1 contract of \$600,000, as well as updating the design and budget for Stage 2. Updated designs were presented to Council on Wednesday 28<sup>th</sup> July for comment.

The final design and budget are presented for final endorsement with the commentary on the refinement process.

| Elements      | Comments                                             | Budget |
|---------------|------------------------------------------------------|--------|
| Preliminaries | <ul> <li>Design Refinement.</li> </ul>               | \$33K  |
|               | <ul><li>Site Set Out and Survey.</li></ul>           |        |
|               | <ul> <li>Bulk earthworks, site levelling.</li> </ul> |        |

|               | Certification.                                                                                                                                                                                                                                                                                                                                                                                                                                                                                                                                                                                                                                                                                                                                                                                                                        |        |
|---------------|---------------------------------------------------------------------------------------------------------------------------------------------------------------------------------------------------------------------------------------------------------------------------------------------------------------------------------------------------------------------------------------------------------------------------------------------------------------------------------------------------------------------------------------------------------------------------------------------------------------------------------------------------------------------------------------------------------------------------------------------------------------------------------------------------------------------------------------|--------|
| Pump Track    | <ul> <li>Proposed surface finish Asphalt</li> <li>Alternative proposed PolyPave, agreed to due to offering comparable quality.</li> </ul>                                                                                                                                                                                                                                                                                                                                                                                                                                                                                                                                                                                                                                                                                             | \$196K |
| Skate Park    | <ul> <li>Updated design workshopped with KDHS, CKC and Council.</li> </ul>                                                                                                                                                                                                                                                                                                                                                                                                                                                                                                                                                                                                                                                                                                                                                            | \$231K |
| Hangout Zone  | <ul> <li>Shelter and Platform         <ul> <li>Double shelter included.</li> <li>Terrace retaining wall.</li> <li>Line marking and artwork removed.</li> <li>Smart Bench removed due to excessive cost.</li> <li>Lighting removed due to inclusion in CCTV project.</li> <li>BBQ removed.</li> <li>Bin Cover removed.</li> <li>Water fountain installation only, as already one located at Depot.</li> <li>Turf to be supplied by Shire, turf cut from Oval.</li> </ul> </li> <li>Half Court with Hit Up Wall         <ul> <li>Line marking and artwork removed.</li> <li>Initial cost of wall was \$62K,</li> <li>Design options explored to reduce cost to \$23K.</li> </ul> </li> <li>Landscaping         <ul> <li>Access ramp to platform and skate park.</li> <li>Turf installation.</li> <li>Earthworks.</li> </ul> </li> </ul> | \$140K |
| Stage 1 Total |                                                                                                                                                                                                                                                                                                                                                                                                                                                                                                                                                                                                                                                                                                                                                                                                                                       | \$600K |

| Elements      | Comments                                                                             | Budget |
|---------------|--------------------------------------------------------------------------------------|--------|
| Preliminaries | <ul> <li>Design Refinement.</li> </ul>                                               | \$20K  |
|               | <ul> <li>Site Set Out and Survey.</li> </ul>                                         |        |
|               | <ul> <li>Bulk earthworks, site levelling.</li> </ul>                                 |        |
|               | <ul> <li>Certification.</li> </ul>                                                   |        |
| Obstacle      | <ul> <li>Obstacle Course (Playground Centre – Extreme Elite 601)</li> </ul>          | \$315K |
| Course        | <ul> <li>Flying Fox - Forpark</li> </ul>                                             |        |
|               | <ul> <li>Rubber soft fall reduced between Obstacle Course and Flying Fox.</li> </ul> |        |
|               | <ul> <li>Mulch soft fall.</li> </ul>                                                 |        |
| Landscaping   | Concrete Kerbing                                                                     | \$15K  |
|               | <ul> <li>Soil conditioner and mulch for gardens.</li> </ul>                          |        |
|               | <ul> <li>Irrigation installation by Shire staff.</li> </ul>                          |        |
|               | <ul> <li>Shrubs and Trees procurement and installation by Shire staff.</li> </ul>    |        |
| Stage 2 Total | ·                                                                                    | \$350K |