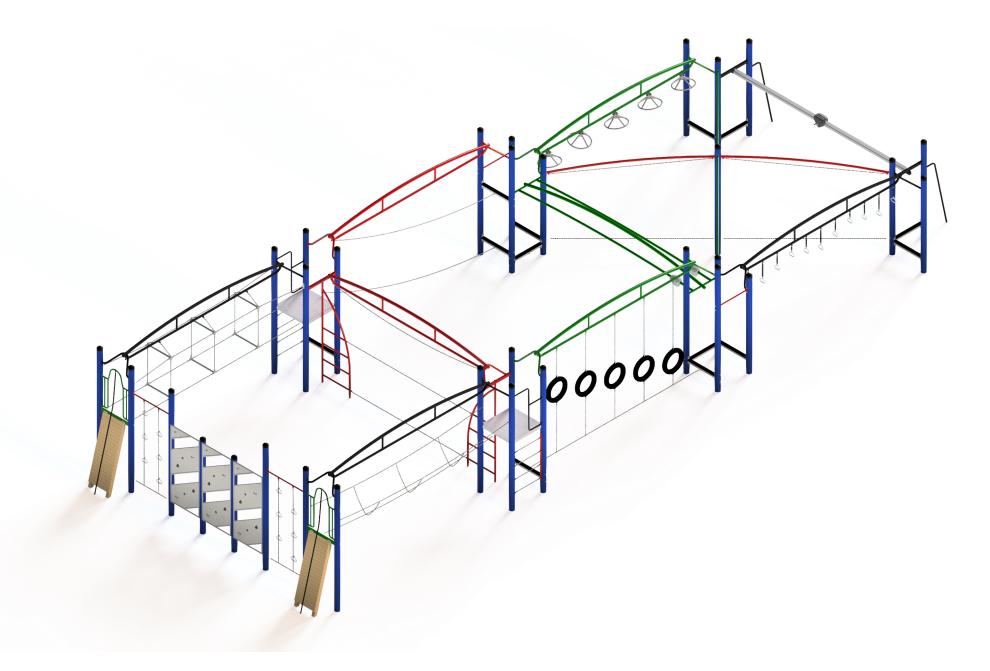

#### 7.5 All Ages Precinct Construction – Stage 3

**RESPONSIBLE OFFICER**: CEO

FILE REFERENCE: 21.02 Parks and Reserves / Design and Construction

AUTHOR: CEO

**STRATEGIC REFERENCE/S:** 1.4 A liveable and safe community

#### SUMMARY:

For Council to consider approving final design of Kulin All Ages Precinct – Stage 3.

#### **BACKGROUND & COMMENT:**

The following provides an overview and update of the procurement process undertaken with regarding the Kulin All Ages Precinct project.

- 30<sup>th</sup> January 2021.
  - EOI advertised to short list suppliers.
- 15th February 2021.
  - EOI submissions closed with submissions received from.
- 24<sup>th</sup> February 2021.
  - Short Listed Suppliers notified.
- 10<sup>th</sup> March 2021.
  - Project Briefing and Site Visit for Short Listed Suppliers held.
- 19<sup>th</sup> March 2021.
  - Invited Tender Documentation issued.
- 12<sup>th</sup> April 2021.
  - Invited Tender submissions closed.
- 19<sup>th</sup> May 2021 Ordinary Council Meeting
  - Invited Tender awarded to Landscape Australia Construction for \$600K.

Carried 8/0

- 30<sup>th</sup> June 2021
  - Skate Park Design Workshop
- 29<sup>th</sup> July 2021
  - Construction commenced onsite.

Following award of tender at 19<sup>th</sup> May 2021 Ordinary Council Meeting, further works have been undertaken by Landscape Australia Construction refining the design and budget inclusions in the Stage 1 contract of \$600,000, as well as updating the design and budget for Stage 2. Updated designs were presented to Council on Wednesday 28<sup>th</sup> July for comment.

The final design and budget are presented for final endorsement with the commentary on the refinement process.

| Elements      | Comments                                             | Budget |
|---------------|------------------------------------------------------|--------|
| Preliminaries | <ul> <li>Design Refinement.</li> </ul>               | \$33K  |
|               | <ul><li>Site Set Out and Survey.</li></ul>           |        |
|               | <ul> <li>Bulk earthworks, site levelling.</li> </ul> |        |

|               | Certification.                                                                                                                                                                                                                                                                                                                                                                                                                                                                                                                                                                                                                                                                                                                                                                                                                        |        |
|---------------|---------------------------------------------------------------------------------------------------------------------------------------------------------------------------------------------------------------------------------------------------------------------------------------------------------------------------------------------------------------------------------------------------------------------------------------------------------------------------------------------------------------------------------------------------------------------------------------------------------------------------------------------------------------------------------------------------------------------------------------------------------------------------------------------------------------------------------------|--------|
| Pump Track    | <ul> <li>Proposed surface finish Asphalt</li> <li>Alternative proposed PolyPave, agreed to due to offering comparable quality.</li> </ul>                                                                                                                                                                                                                                                                                                                                                                                                                                                                                                                                                                                                                                                                                             | \$196K |
| Skate Park    | <ul> <li>Updated design workshopped with KDHS, CKC and Council.</li> </ul>                                                                                                                                                                                                                                                                                                                                                                                                                                                                                                                                                                                                                                                                                                                                                            | \$231K |
| Hangout Zone  | <ul> <li>Shelter and Platform         <ul> <li>Double shelter included.</li> <li>Terrace retaining wall.</li> <li>Line marking and artwork removed.</li> <li>Smart Bench removed due to excessive cost.</li> <li>Lighting removed due to inclusion in CCTV project.</li> <li>BBQ removed.</li> <li>Bin Cover removed.</li> <li>Water fountain installation only, as already one located at Depot.</li> <li>Turf to be supplied by Shire, turf cut from Oval.</li> </ul> </li> <li>Half Court with Hit Up Wall         <ul> <li>Line marking and artwork removed.</li> <li>Initial cost of wall was \$62K,</li> <li>Design options explored to reduce cost to \$23K.</li> </ul> </li> <li>Landscaping         <ul> <li>Access ramp to platform and skate park.</li> <li>Turf installation.</li> <li>Earthworks.</li> </ul> </li> </ul> | \$140K |
| Stage 1 Total |                                                                                                                                                                                                                                                                                                                                                                                                                                                                                                                                                                                                                                                                                                                                                                                                                                       | \$600K |

| Elements      | Comments                                                                             | Budget |
|---------------|--------------------------------------------------------------------------------------|--------|
| Preliminaries | <ul> <li>Design Refinement.</li> </ul>                                               | \$20K  |
|               | <ul> <li>Site Set Out and Survey.</li> </ul>                                         |        |
|               | <ul> <li>Bulk earthworks, site levelling.</li> </ul>                                 |        |
|               | <ul> <li>Certification.</li> </ul>                                                   |        |
| Obstacle      | <ul> <li>Obstacle Course (Playground Centre – Extreme Elite 601)</li> </ul>          | \$315K |
| Course        | <ul> <li>Flying Fox - Forpark</li> </ul>                                             |        |
|               | <ul> <li>Rubber soft fall reduced between Obstacle Course and Flying Fox.</li> </ul> |        |
|               | <ul> <li>Mulch soft fall.</li> </ul>                                                 |        |
| Landscaping   | Concrete Kerbing                                                                     | \$15K  |
|               | <ul> <li>Soil conditioner and mulch for gardens.</li> </ul>                          |        |
|               | <ul> <li>Irrigation installation by Shire staff.</li> </ul>                          |        |
|               | <ul> <li>Shrubs and Trees procurement and installation by Shire staff.</li> </ul>    |        |
| Stage 2 Total | ·                                                                                    | \$350K |