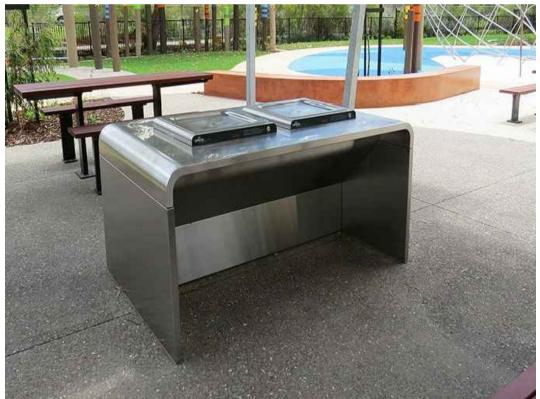

#### 7.5 All Ages Precinct Construction – Stage 3

**RESPONSIBLE OFFICER**: CEO

FILE REFERENCE: 21.02 Parks and Reserves / Design and Construction

AUTHOR: CEO

**STRATEGIC REFERENCE/S:** 1.4 A liveable and safe community

#### SUMMARY:

For Council to consider approving final design of Kulin All Ages Precinct – Stage 3.

The final design and budget are presented for final endorsement with the commentary on the refinement process.

| Elements      | Comments                                             | Budget |
|---------------|------------------------------------------------------|--------|
| Preliminaries | <ul> <li>Design Refinement.</li> </ul>               | \$33K  |
|               | <ul><li>Site Set Out and Survey.</li></ul>           |        |
|               | <ul> <li>Bulk earthworks, site levelling.</li> </ul> |        |

|               | Certification.                                                                                                                                                                                                                                                                                                                                                                                                                                                                                                                                                                                                                                                                                                                                                                                                                        |        |
|---------------|---------------------------------------------------------------------------------------------------------------------------------------------------------------------------------------------------------------------------------------------------------------------------------------------------------------------------------------------------------------------------------------------------------------------------------------------------------------------------------------------------------------------------------------------------------------------------------------------------------------------------------------------------------------------------------------------------------------------------------------------------------------------------------------------------------------------------------------|--------|
| Pump Track    | <ul> <li>Proposed surface finish Asphalt</li> <li>Alternative proposed PolyPave, agreed to due to offering comparable quality.</li> </ul>                                                                                                                                                                                                                                                                                                                                                                                                                                                                                                                                                                                                                                                                                             | \$196K |
| Skate Park    | <ul> <li>Updated design workshopped with KDHS, CKC and Council.</li> </ul>                                                                                                                                                                                                                                                                                                                                                                                                                                                                                                                                                                                                                                                                                                                                                            | \$231K |
| Hangout Zone  | <ul> <li>Shelter and Platform         <ul> <li>Double shelter included.</li> <li>Terrace retaining wall.</li> <li>Line marking and artwork removed.</li> <li>Smart Bench removed due to excessive cost.</li> <li>Lighting removed due to inclusion in CCTV project.</li> <li>BBQ removed.</li> <li>Bin Cover removed.</li> <li>Water fountain installation only, as already one located at Depot.</li> <li>Turf to be supplied by Shire, turf cut from Oval.</li> </ul> </li> <li>Half Court with Hit Up Wall         <ul> <li>Line marking and artwork removed.</li> <li>Initial cost of wall was \$62K,</li> <li>Design options explored to reduce cost to \$23K.</li> </ul> </li> <li>Landscaping         <ul> <li>Access ramp to platform and skate park.</li> <li>Turf installation.</li> <li>Earthworks.</li> </ul> </li> </ul> | \$140K |
| Stage 1 Total |                                                                                                                                                                                                                                                                                                                                                                                                                                                                                                                                                                                                                                                                                                                                                                                                                                       | \$600K |

| Elements      | Comments                                                                             | Budget |
|---------------|--------------------------------------------------------------------------------------|--------|
| Preliminaries | <ul> <li>Design Refinement.</li> </ul>                                               | \$20K  |
|               | <ul> <li>Site Set Out and Survey.</li> </ul>                                         |        |
|               | <ul> <li>Bulk earthworks, site levelling.</li> </ul>                                 |        |
|               | <ul> <li>Certification.</li> </ul>                                                   |        |
| Obstacle      | <ul> <li>Obstacle Course (Playground Centre – Extreme Elite 601)</li> </ul>          | \$315K |
| Course        | <ul> <li>Flying Fox - Forpark</li> </ul>                                             |        |
|               | <ul> <li>Rubber soft fall reduced between Obstacle Course and Flying Fox.</li> </ul> |        |
|               | <ul> <li>Mulch soft fall.</li> </ul>                                                 |        |
| Landscaping   | Concrete Kerbing                                                                     | \$15K  |
|               | <ul> <li>Soil conditioner and mulch for gardens.</li> </ul>                          |        |
|               | <ul> <li>Irrigation installation by Shire staff.</li> </ul>                          |        |
|               | <ul> <li>Shrubs and Trees procurement and installation by Shire staff.</li> </ul>    |        |
| Stage 2 Total | ·                                                                                    | \$350K |