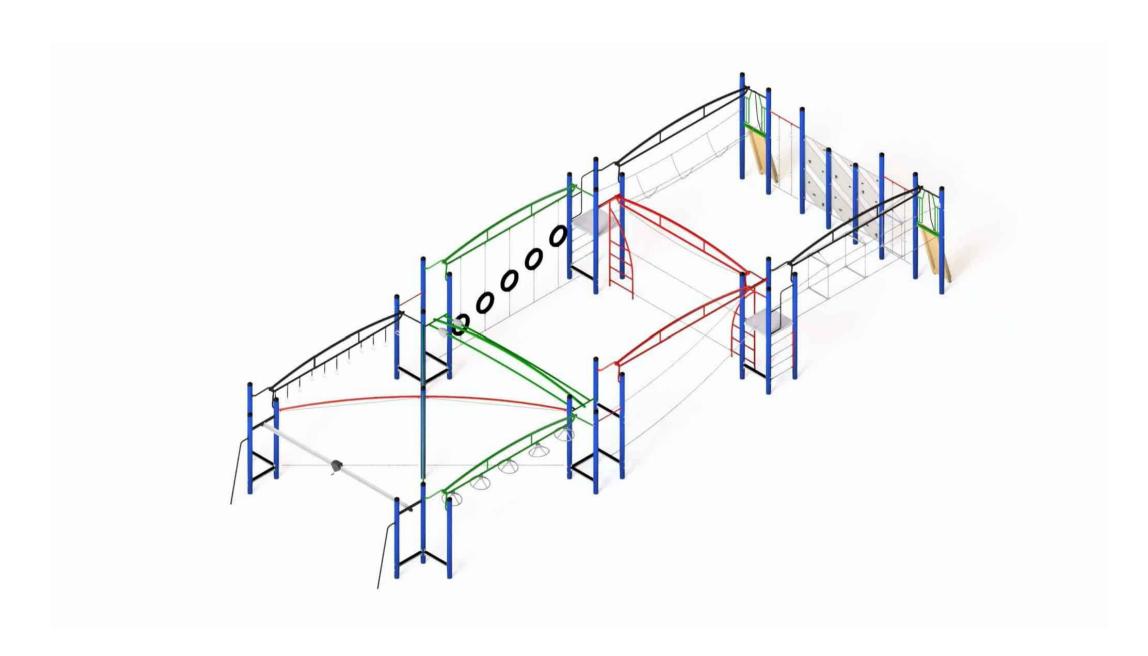

#### 7.5 All Ages Precinct Construction – Stage 3

**RESPONSIBLE OFFICER**: CEO

FILE REFERENCE: 21.02 Parks and Reserves / Design and Construction

AUTHOR: CEO

**STRATEGIC REFERENCE/S:** 1.4 A liveable and safe community

#### SUMMARY:

For Council to consider approving final design of Kulin All Ages Precinct – Stage 3.

#### **BACKGROUND & COMMENT:**

The following provides an overview and update of the procurement process undertaken with regarding the Kulin All Ages Precinct project.

- 30<sup>th</sup> January 2021.
  - EOI advertised to short list suppliers.
- 15th February 2021.
  - EOI submissions closed with submissions received from.
- 24<sup>th</sup> February 2021.
  - Short Listed Suppliers notified.
- 10<sup>th</sup> March 2021.
  - Project Briefing and Site Visit for Short Listed Suppliers held.
- 19<sup>th</sup> March 2021.
  - Invited Tender Documentation issued.
- 12<sup>th</sup> April 2021.
  - Invited Tender submissions closed.
- 19<sup>th</sup> May 2021 Ordinary Council Meeting
  - Invited Tender awarded to Landscape Australia Construction for \$600K.

Carried 8/0

- 30<sup>th</sup> June 2021
  - Skate Park Design Workshop
- 29<sup>th</sup> July 2021
  - Construction commenced onsite.

Following award of tender at 19<sup>th</sup> May 2021 Ordinary Council Meeting, further works have been undertaken by Landscape Australia Construction refining the design and budget inclusions in the Stage 1 contract of \$600,000, as well as updating the design and budget for Stage 2. Updated designs were presented to Council on Wednesday 28<sup>th</sup> July for comment.

The final design and budget are presented for final endorsement with the commentary on the refinement process.

| Elements      | Comments                                             | Budget |
|---------------|------------------------------------------------------|--------|
| Preliminaries | <ul> <li>Design Refinement.</li> </ul>               | \$33K  |
|               | <ul><li>Site Set Out and Survey.</li></ul>           |        |
|               | <ul> <li>Bulk earthworks, site levelling.</li> </ul> |        |

|               | Certification.                                                                                                                                                                                                                                                                                                                                                                                                                                                                                                                                                                                                                                                                                                                                                                                                                        |        |
|---------------|---------------------------------------------------------------------------------------------------------------------------------------------------------------------------------------------------------------------------------------------------------------------------------------------------------------------------------------------------------------------------------------------------------------------------------------------------------------------------------------------------------------------------------------------------------------------------------------------------------------------------------------------------------------------------------------------------------------------------------------------------------------------------------------------------------------------------------------|--------|
| Pump Track    | <ul> <li>Proposed surface finish Asphalt</li> <li>Alternative proposed PolyPave, agreed to due to offering comparable quality.</li> </ul>                                                                                                                                                                                                                                                                                                                                                                                                                                                                                                                                                                                                                                                                                             | \$196K |
| Skate Park    | <ul> <li>Updated design workshopped with KDHS, CKC and Council.</li> </ul>                                                                                                                                                                                                                                                                                                                                                                                                                                                                                                                                                                                                                                                                                                                                                            | \$231K |
| Hangout Zone  | <ul> <li>Shelter and Platform         <ul> <li>Double shelter included.</li> <li>Terrace retaining wall.</li> <li>Line marking and artwork removed.</li> <li>Smart Bench removed due to excessive cost.</li> <li>Lighting removed due to inclusion in CCTV project.</li> <li>BBQ removed.</li> <li>Bin Cover removed.</li> <li>Water fountain installation only, as already one located at Depot.</li> <li>Turf to be supplied by Shire, turf cut from Oval.</li> </ul> </li> <li>Half Court with Hit Up Wall         <ul> <li>Line marking and artwork removed.</li> <li>Initial cost of wall was \$62K,</li> <li>Design options explored to reduce cost to \$23K.</li> </ul> </li> <li>Landscaping         <ul> <li>Access ramp to platform and skate park.</li> <li>Turf installation.</li> <li>Earthworks.</li> </ul> </li> </ul> | \$140K |
| Stage 1 Total |                                                                                                                                                                                                                                                                                                                                                                                                                                                                                                                                                                                                                                                                                                                                                                                                                                       | \$600K |

| Elements      | Comments                                                                             | Budget |
|---------------|--------------------------------------------------------------------------------------|--------|
| Preliminaries | <ul> <li>Design Refinement.</li> </ul>                                               | \$20K  |
|               | <ul> <li>Site Set Out and Survey.</li> </ul>                                         |        |
|               | <ul> <li>Bulk earthworks, site levelling.</li> </ul>                                 |        |
|               | <ul> <li>Certification.</li> </ul>                                                   |        |
| Obstacle      | <ul> <li>Obstacle Course (Playground Centre – Extreme Elite 601)</li> </ul>          | \$315K |
| Course        | <ul> <li>Flying Fox - Forpark</li> </ul>                                             |        |
|               | <ul> <li>Rubber soft fall reduced between Obstacle Course and Flying Fox.</li> </ul> |        |
|               | <ul> <li>Mulch soft fall.</li> </ul>                                                 |        |
| Landscaping   | Concrete Kerbing                                                                     | \$15K  |
|               | <ul> <li>Soil conditioner and mulch for gardens.</li> </ul>                          |        |
|               | <ul> <li>Irrigation installation by Shire staff.</li> </ul>                          |        |
|               | <ul> <li>Shrubs and Trees procurement and installation by Shire staff.</li> </ul>    |        |
| Stage 2 Total | ·                                                                                    | \$350K |