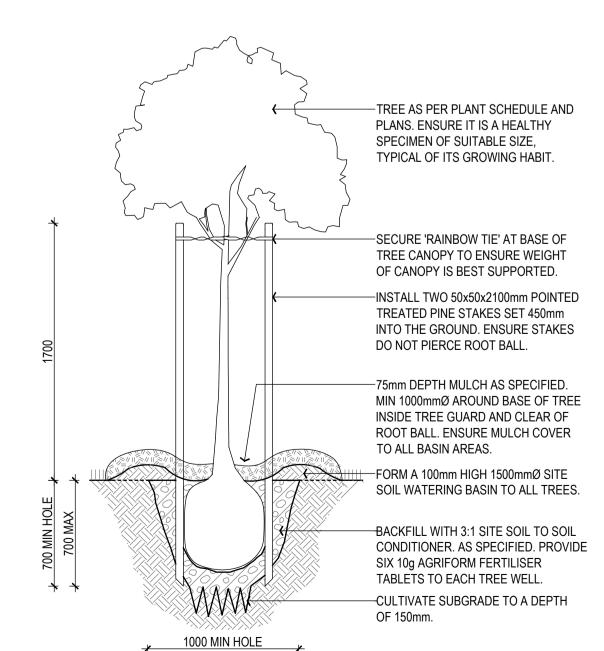

ast concrete work as required to the relevant Australian Standards (Lifting, bracing, propping as required). 3. Panels are to be securely propped until designed connections have been installed and are sufficiently

restraining panels. 4. U.N.O all chemical anchors fixed into concrete panels to be galvanised HILTI-HAS-E-F rods with HILTI-HIT-HY-200 adhesive. 5. All grout used for panels shall be non shrink high strength grout to achieve min 40mpa compressive

### Precast concrete strength is for final position. Contractor to confirm required lifting strength in accordance with lifting engineers requirements. Shall be no less than 15 MPA.

HDPE DECKING AND BOARDS

manufacturers specification.

1. All HDPE battens and other HDPE members to be supplied and installed in strict accordance with



5 \ TYPICAL 100 & 200 LITRE TREE PLANTING

SCALE 1:25

## INFORMATION ONLY

### STANDARD NOTES

1. SET OUT & DIMENSIONS. THE CONTRACTOR SHALL SET OUT ALL PATHS, WALLS, HARD SURFACES AND ELEMENTS EITHER ON OR OFFSITE PRIOR TO CONSTRUCTION AND SHALL OBTAIN THE SUPERINTENDENTS SE OUT APPROVAL PRIOR TO WORKS COMMENCING. WRITTEN DIMENSIONS SHALL TAKE PRECEDENCE OVER SCALE. CHECK ALL DRAWING SCALES IN CONJUNCTION WITH DRAWING SIZE.

2. SERVICES & SITE ASSETS. THE CONTRACTOR SHALL INVESTIGATE THE NATURE AND LOCATION OF ALL EXISTING SERVICES AND RETAINED SITE ASSETS AFFECTED BY THEIR WORKS. FAILURE TO TAKE DUE CARE SHALL NOT LIMIT THE CONTRACTORS LIABILITIES.

3. REFERENCE. THE CONTRACTOR SHALL REFER TO ALL CONTRACT DOCUMENTS, THE SPECIFICATION AND DRAWINGS PRIOR TO AND DURING

4. DISCREPANCIES.