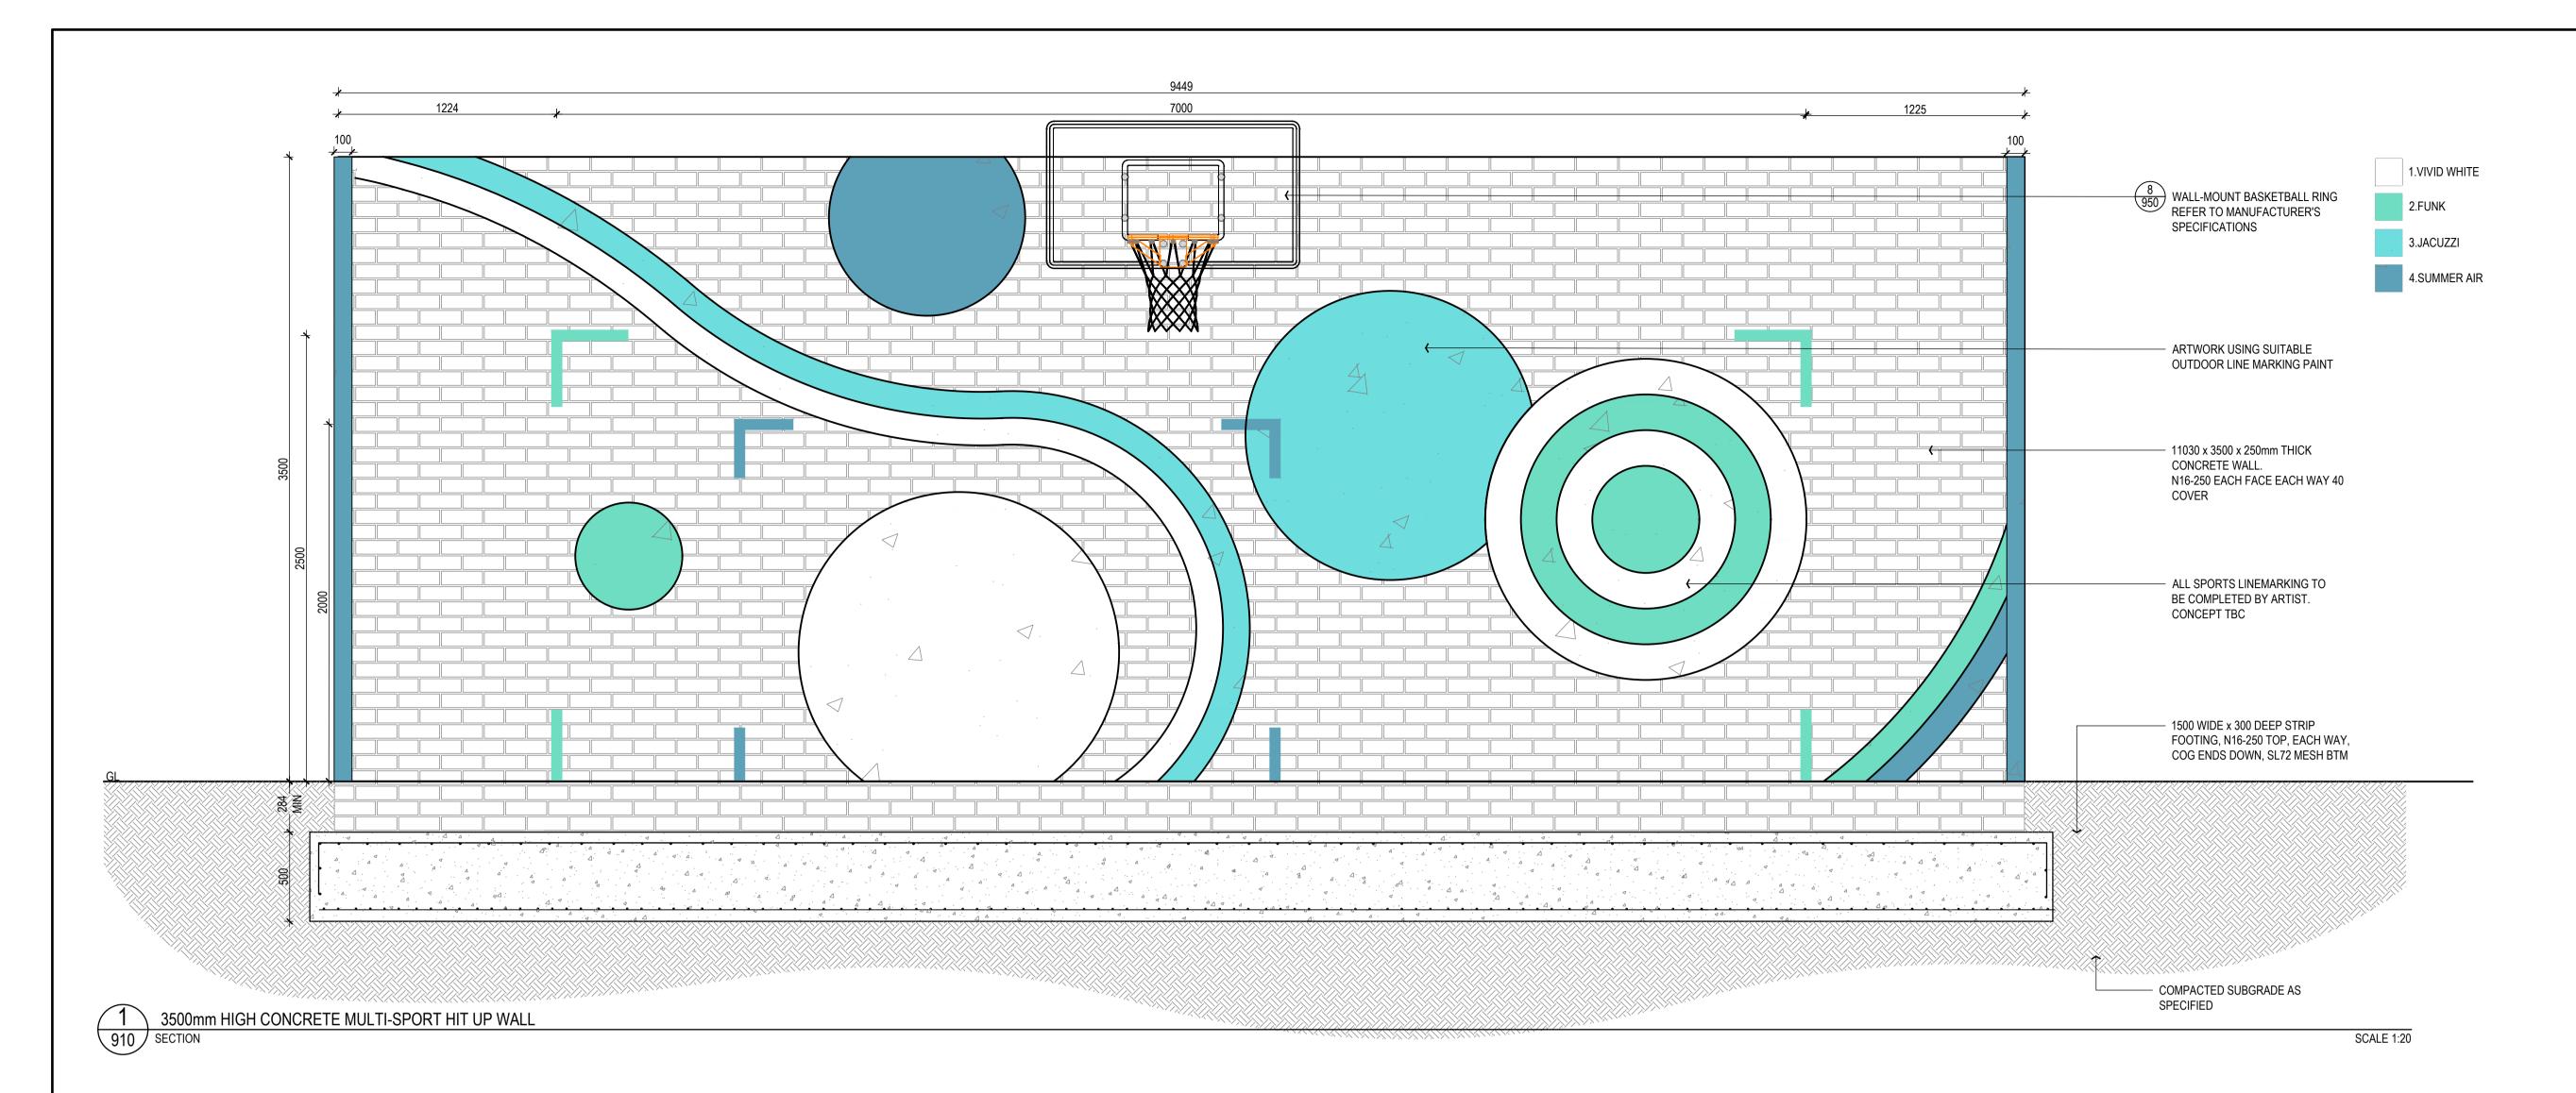

|               | Certification.                                                                                                                                                                                                                                                                                                                                                                                                                                                                                                                                                                                                                                                                                                                                                                                                                        |        |
|---------------|---------------------------------------------------------------------------------------------------------------------------------------------------------------------------------------------------------------------------------------------------------------------------------------------------------------------------------------------------------------------------------------------------------------------------------------------------------------------------------------------------------------------------------------------------------------------------------------------------------------------------------------------------------------------------------------------------------------------------------------------------------------------------------------------------------------------------------------|--------|
| Pump Track    | <ul> <li>Proposed surface finish Asphalt</li> <li>Alternative proposed PolyPave, agreed to due to offering comparable quality.</li> </ul>                                                                                                                                                                                                                                                                                                                                                                                                                                                                                                                                                                                                                                                                                             | \$196K |
| Skate Park    | <ul> <li>Updated design workshopped with KDHS, CKC and Council.</li> </ul>                                                                                                                                                                                                                                                                                                                                                                                                                                                                                                                                                                                                                                                                                                                                                            | \$231K |
| Hangout Zone  | <ul> <li>Shelter and Platform         <ul> <li>Double shelter included.</li> <li>Terrace retaining wall.</li> <li>Line marking and artwork removed.</li> <li>Smart Bench removed due to excessive cost.</li> <li>Lighting removed due to inclusion in CCTV project.</li> <li>BBQ removed.</li> <li>Bin Cover removed.</li> <li>Water fountain installation only, as already one located at Depot.</li> <li>Turf to be supplied by Shire, turf cut from Oval.</li> </ul> </li> <li>Half Court with Hit Up Wall         <ul> <li>Line marking and artwork removed.</li> <li>Initial cost of wall was \$62K,</li> <li>Design options explored to reduce cost to \$23K.</li> </ul> </li> <li>Landscaping         <ul> <li>Access ramp to platform and skate park.</li> <li>Turf installation.</li> <li>Earthworks.</li> </ul> </li> </ul> | \$140K |
| Stage 1 Total |                                                                                                                                                                                                                                                                                                                                                                                                                                                                                                                                                                                                                                                                                                                                                                                                                                       | \$600K |