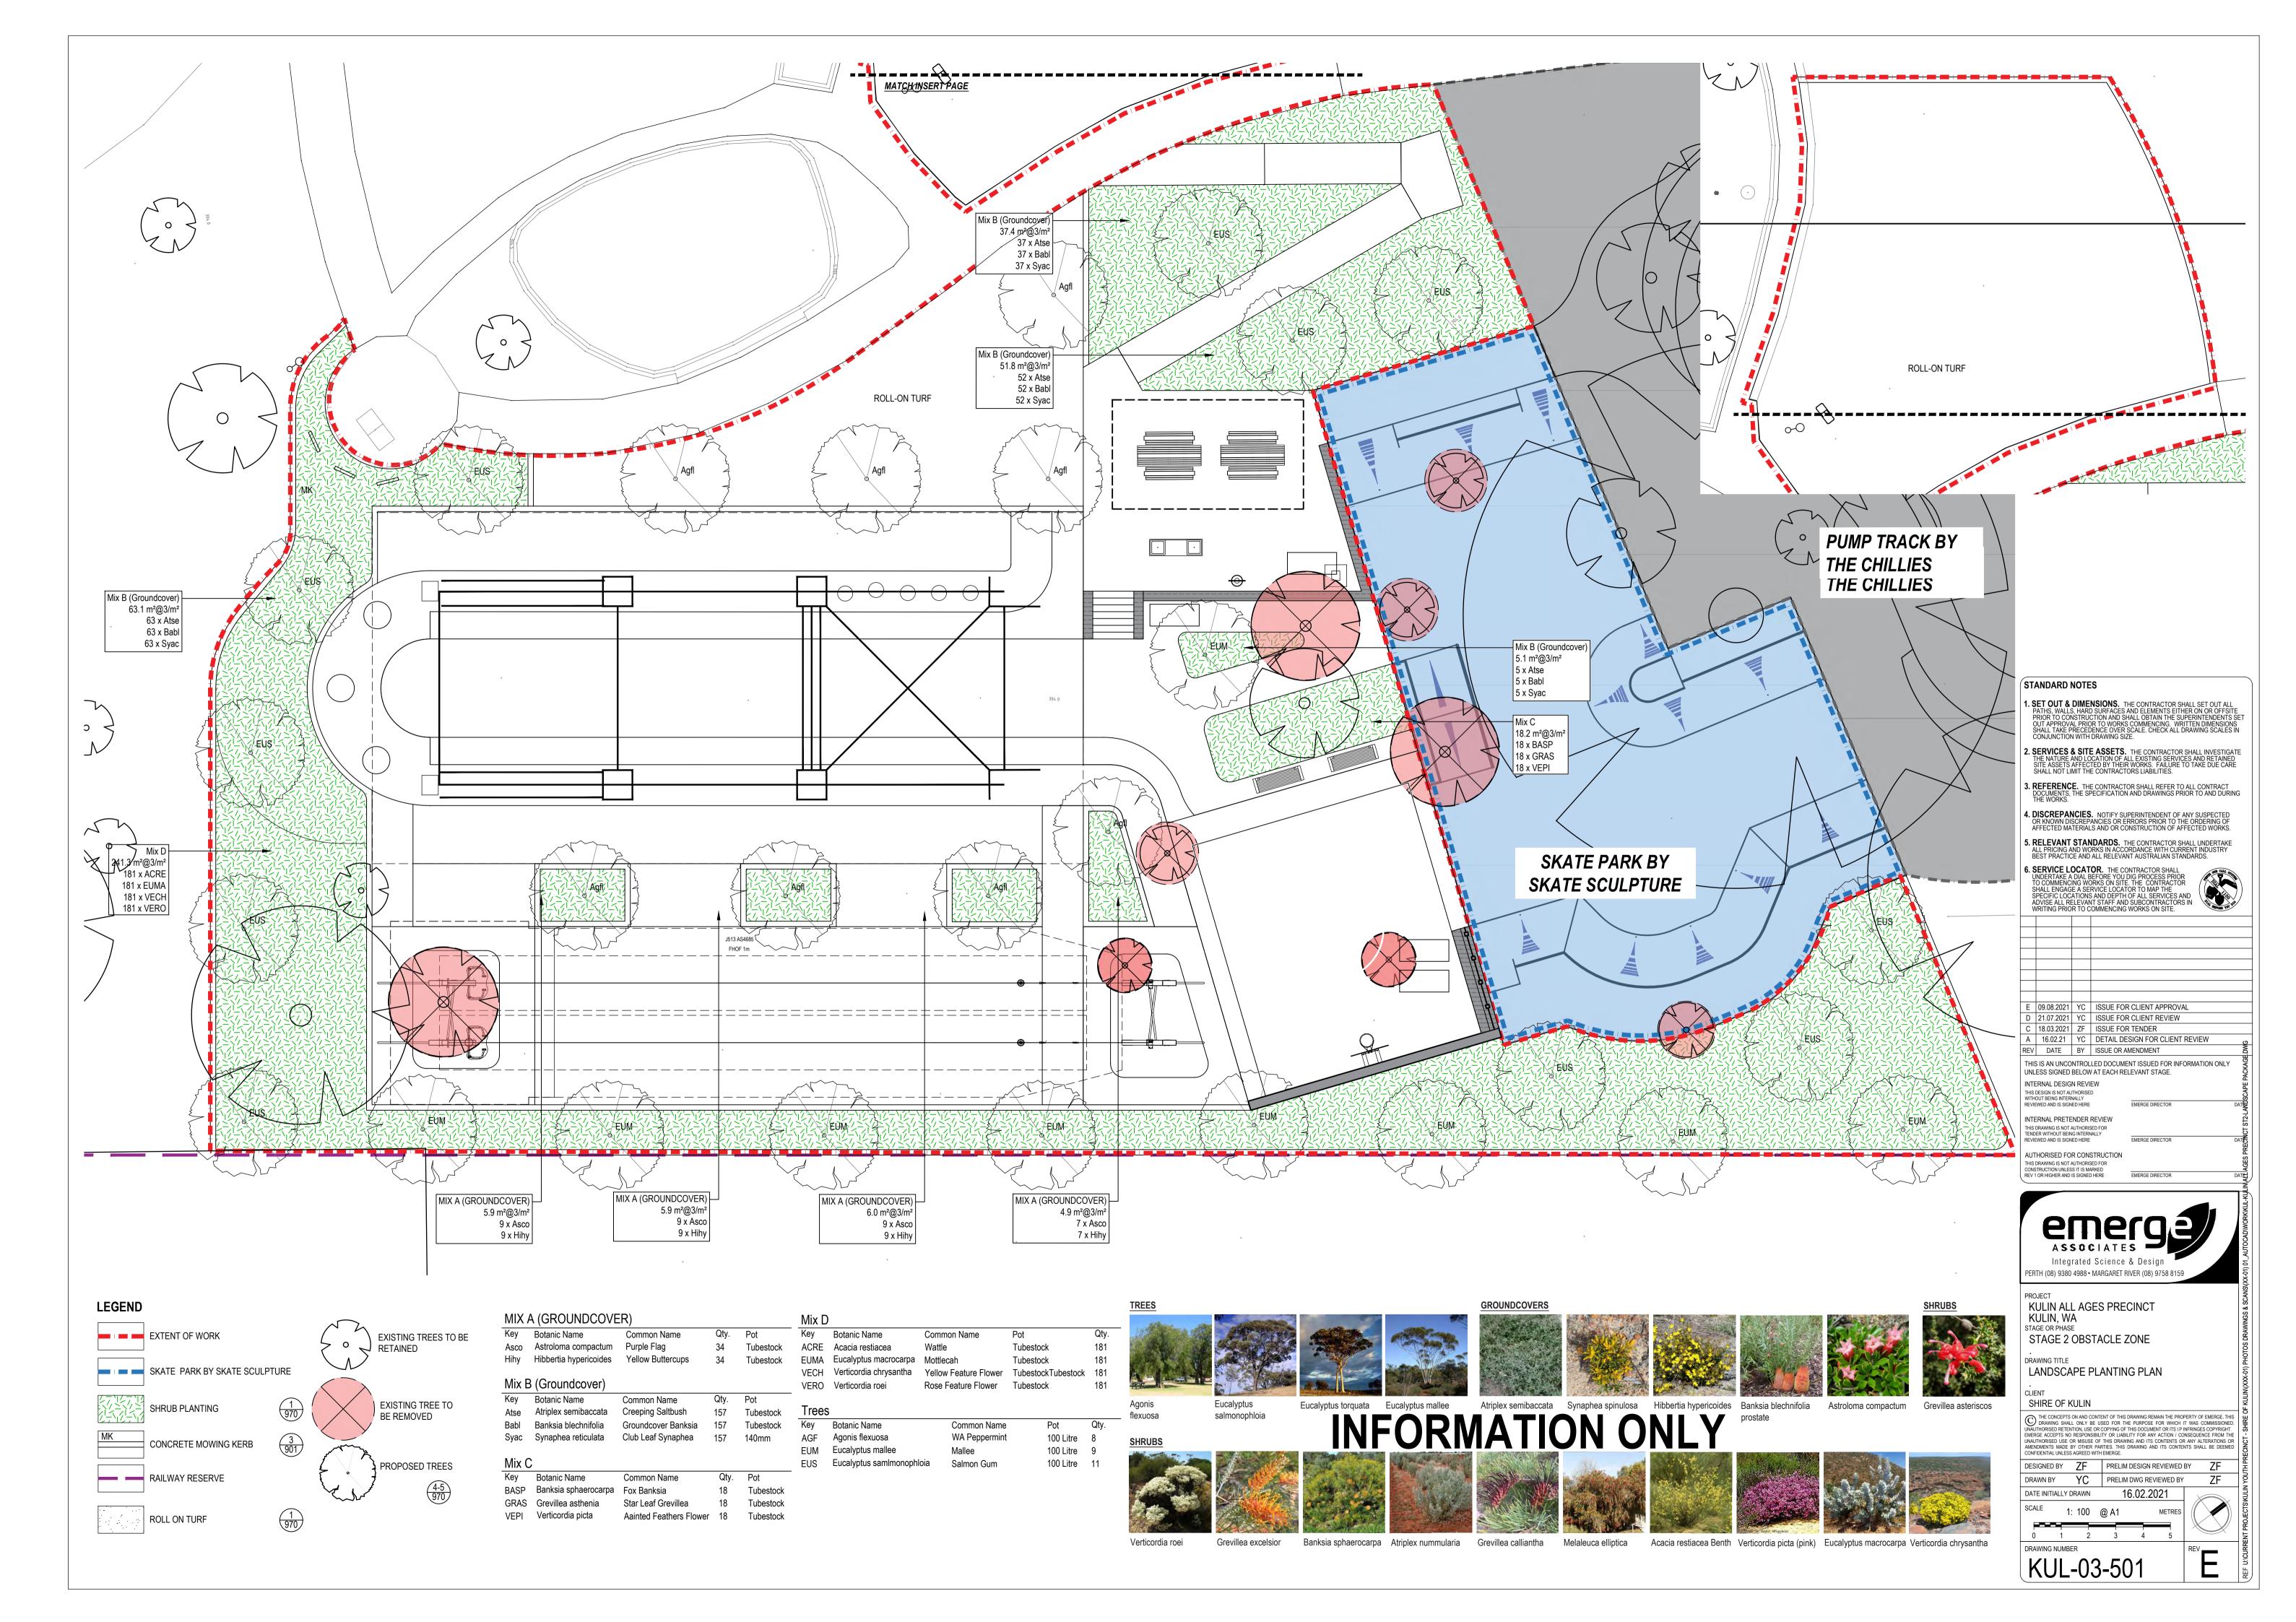

#### 7.5 All Ages Precinct Construction – Stage 3

**RESPONSIBLE OFFICER**: CEO

FILE REFERENCE: 21.02 Parks and Reserves / Design and Construction

AUTHOR: CEO

**STRATEGIC REFERENCE/S:** 1.4 A liveable and safe community

#### SUMMARY:

For Council to consider approving final design of Kulin All Ages Precinct – Stage 3.

| Elements      | Comments                                                                             | Budget |
|---------------|--------------------------------------------------------------------------------------|--------|
| Preliminaries | <ul> <li>Design Refinement.</li> </ul>                                               | \$20K  |
|               | <ul> <li>Site Set Out and Survey.</li> </ul>                                         |        |
|               | <ul> <li>Bulk earthworks, site levelling.</li> </ul>                                 |        |
|               | <ul> <li>Certification.</li> </ul>                                                   |        |
| Obstacle      | <ul> <li>Obstacle Course (Playground Centre – Extreme Elite 601)</li> </ul>          | \$315K |
| Course        | <ul> <li>Flying Fox - Forpark</li> </ul>                                             |        |
|               | <ul> <li>Rubber soft fall reduced between Obstacle Course and Flying Fox.</li> </ul> |        |
|               | <ul> <li>Mulch soft fall.</li> </ul>                                                 |        |
| Landscaping   | Concrete Kerbing                                                                     | \$15K  |
|               | <ul> <li>Soil conditioner and mulch for gardens.</li> </ul>                          |        |
|               | <ul> <li>Irrigation installation by Shire staff.</li> </ul>                          |        |
|               | <ul> <li>Shrubs and Trees procurement and installation by Shire staff.</li> </ul>    |        |
| Stage 2 Total | ·                                                                                    | \$350K |

#### **COMMUNITY CONSULTATION:**

Community consultation has been undertaken during the design and budget development process with:

- Council multiple Concept Forums.
- CKC
- Kulin District High School.
- Community Workshop.