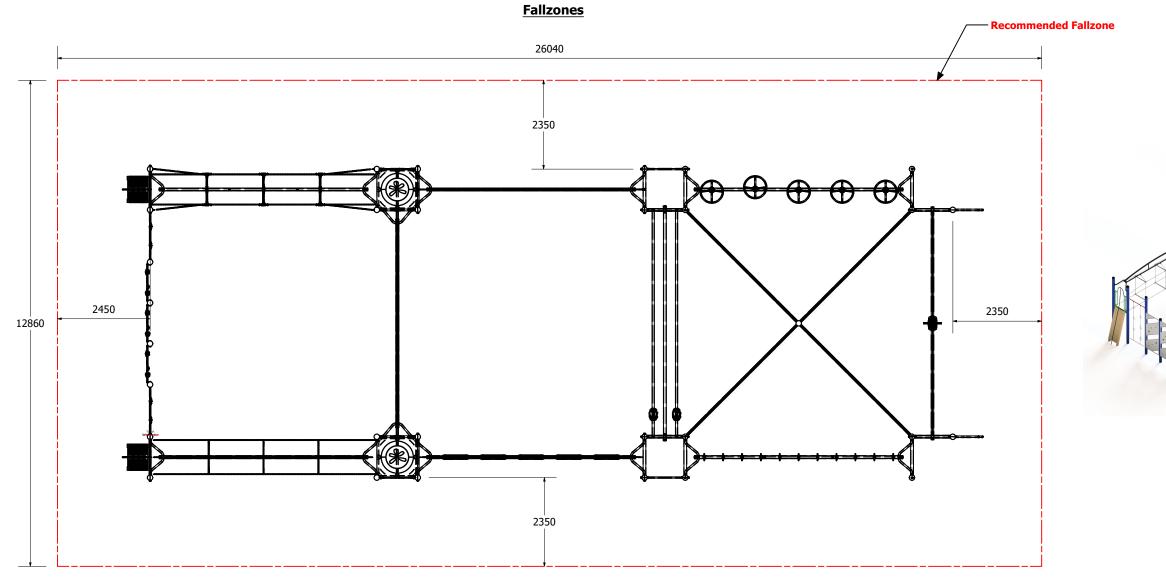

#### 7.5 All Ages Precinct Construction – Stage 3

**RESPONSIBLE OFFICER**: CEO

FILE REFERENCE: 21.02 Parks and Reserves / Design and Construction

AUTHOR: CEO

**STRATEGIC REFERENCE/S:** 1.4 A liveable and safe community

#### SUMMARY:

For Council to consider approving final design of Kulin All Ages Precinct – Stage 3.

#### **BACKGROUND & COMMENT:**

The following provides an overview and update of the procurement process undertaken with regarding the Kulin All Ages Precinct project.

- 30<sup>th</sup> January 2021.
  - EOI advertised to short list suppliers.
- 15th February 2021.
  - EOI submissions closed with submissions received from.
- 24<sup>th</sup> February 2021.
  - Short Listed Suppliers notified.
- 10<sup>th</sup> March 2021.
  - Project Briefing and Site Visit for Short Listed Suppliers held.
- 19<sup>th</sup> March 2021.
  - Invited Tender Documentation issued.
- 12<sup>th</sup> April 2021.
  - Invited Tender submissions closed.
- 19<sup>th</sup> May 2021 Ordinary Council Meeting
  - Invited Tender awarded to Landscape Australia Construction for \$600K.

Carried 8/0

- 30<sup>th</sup> June 2021
  - Skate Park Design Workshop
- 29<sup>th</sup> July 2021
  - Construction commenced onsite.

Following award of tender at 19<sup>th</sup> May 2021 Ordinary Council Meeting, further works have been undertaken by Landscape Australia Construction refining the design and budget inclusions in the Stage 1 contract of \$600,000, as well as updating the design and budget for Stage 2. Updated designs were presented to Council on Wednesday 28<sup>th</sup> July for comment.

The final design and budget are presented for final endorsement with the commentary on the refinement process.

| Elements      | Comments                                             | Budget |
|---------------|------------------------------------------------------|--------|
| Preliminaries | <ul> <li>Design Refinement.</li> </ul>               | \$33K  |
|               | <ul><li>Site Set Out and Survey.</li></ul>           |        |
|               | <ul> <li>Bulk earthworks, site levelling.</li> </ul> |        |

|               | Certification.                                                                                                                                                                                                                                                                                                                                                                                                                                                                                                                                                                                                                                                                                                                                                                                                                        |        |
|---------------|---------------------------------------------------------------------------------------------------------------------------------------------------------------------------------------------------------------------------------------------------------------------------------------------------------------------------------------------------------------------------------------------------------------------------------------------------------------------------------------------------------------------------------------------------------------------------------------------------------------------------------------------------------------------------------------------------------------------------------------------------------------------------------------------------------------------------------------|--------|
| Pump Track    | <ul> <li>Proposed surface finish Asphalt</li> <li>Alternative proposed PolyPave, agreed to due to offering comparable quality.</li> </ul>                                                                                                                                                                                                                                                                                                                                                                                                                                                                                                                                                                                                                                                                                             | \$196K |
| Skate Park    | <ul> <li>Updated design workshopped with KDHS, CKC and Council.</li> </ul>                                                                                                                                                                                                                                                                                                                                                                                                                                                                                                                                                                                                                                                                                                                                                            | \$231K |
| Hangout Zone  | <ul> <li>Shelter and Platform         <ul> <li>Double shelter included.</li> <li>Terrace retaining wall.</li> <li>Line marking and artwork removed.</li> <li>Smart Bench removed due to excessive cost.</li> <li>Lighting removed due to inclusion in CCTV project.</li> <li>BBQ removed.</li> <li>Bin Cover removed.</li> <li>Water fountain installation only, as already one located at Depot.</li> <li>Turf to be supplied by Shire, turf cut from Oval.</li> </ul> </li> <li>Half Court with Hit Up Wall         <ul> <li>Line marking and artwork removed.</li> <li>Initial cost of wall was \$62K,</li> <li>Design options explored to reduce cost to \$23K.</li> </ul> </li> <li>Landscaping         <ul> <li>Access ramp to platform and skate park.</li> <li>Turf installation.</li> <li>Earthworks.</li> </ul> </li> </ul> | \$140K |
| Stage 1 Total |                                                                                                                                                                                                                                                                                                                                                                                                                                                                                                                                                                                                                                                                                                                                                                                                                                       | \$600K |

| Elements      | Comments                                                                             | Budget |
|---------------|--------------------------------------------------------------------------------------|--------|
| Preliminaries | <ul> <li>Design Refinement.</li> </ul>                                               | \$20K  |
|               | <ul> <li>Site Set Out and Survey.</li> </ul>                                         |        |
|               | <ul> <li>Bulk earthworks, site levelling.</li> </ul>                                 |        |
|               | <ul> <li>Certification.</li> </ul>                                                   |        |
| Obstacle      | <ul> <li>Obstacle Course (Playground Centre – Extreme Elite 601)</li> </ul>          | \$315K |
| Course        | <ul> <li>Flying Fox - Forpark</li> </ul>                                             |        |
|               | <ul> <li>Rubber soft fall reduced between Obstacle Course and Flying Fox.</li> </ul> |        |
|               | <ul> <li>Mulch soft fall.</li> </ul>                                                 |        |
| Landscaping   | Concrete Kerbing                                                                     | \$15K  |
|               | <ul> <li>Soil conditioner and mulch for gardens.</li> </ul>                          |        |
|               | <ul> <li>Irrigation installation by Shire staff.</li> </ul>                          |        |
|               | <ul> <li>Shrubs and Trees procurement and installation by Shire staff.</li> </ul>    |        |
| Stage 2 Total | ·                                                                                    | \$350K |