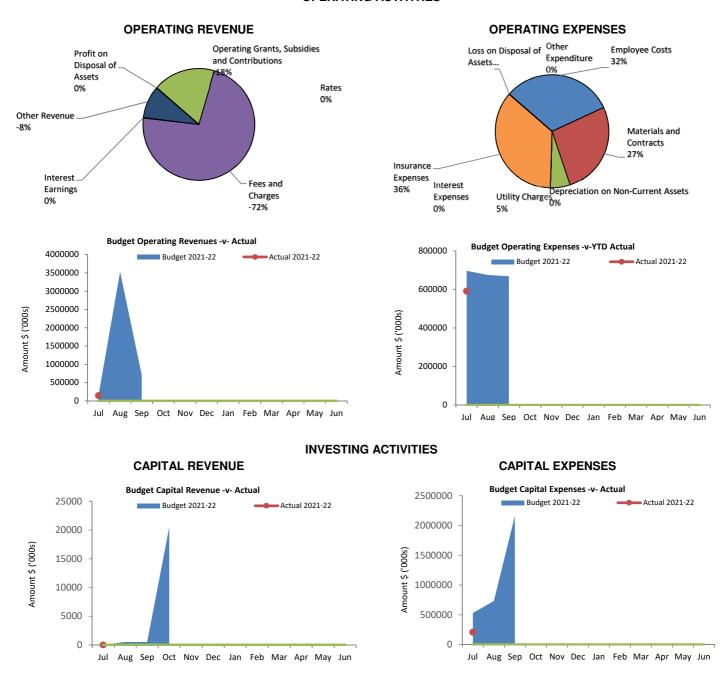

### 7.3 Operating Income and Expenditure Detail

RESPONSIBLE OFFICER: DCEO

**FILE REFERENCE:** 12.01 – Financial Reporting, Annual and Monthly

AUTHOR: DCEO

STRATEGIC REFERENCE/S: DISCLOSURE OF INTEREST: Nil

#### **SUMMARY:**

Provided for information is the Shire's detailed operating income and expenditure accounts.

#### **BACKGROUND & COMMENT:**

Detailed operating income and expenditure accounts were provided with an historical version of the Shire's monthly financial reports. These are no longer provided under the cover of the financial statements but as a separate attachment, provided for information.