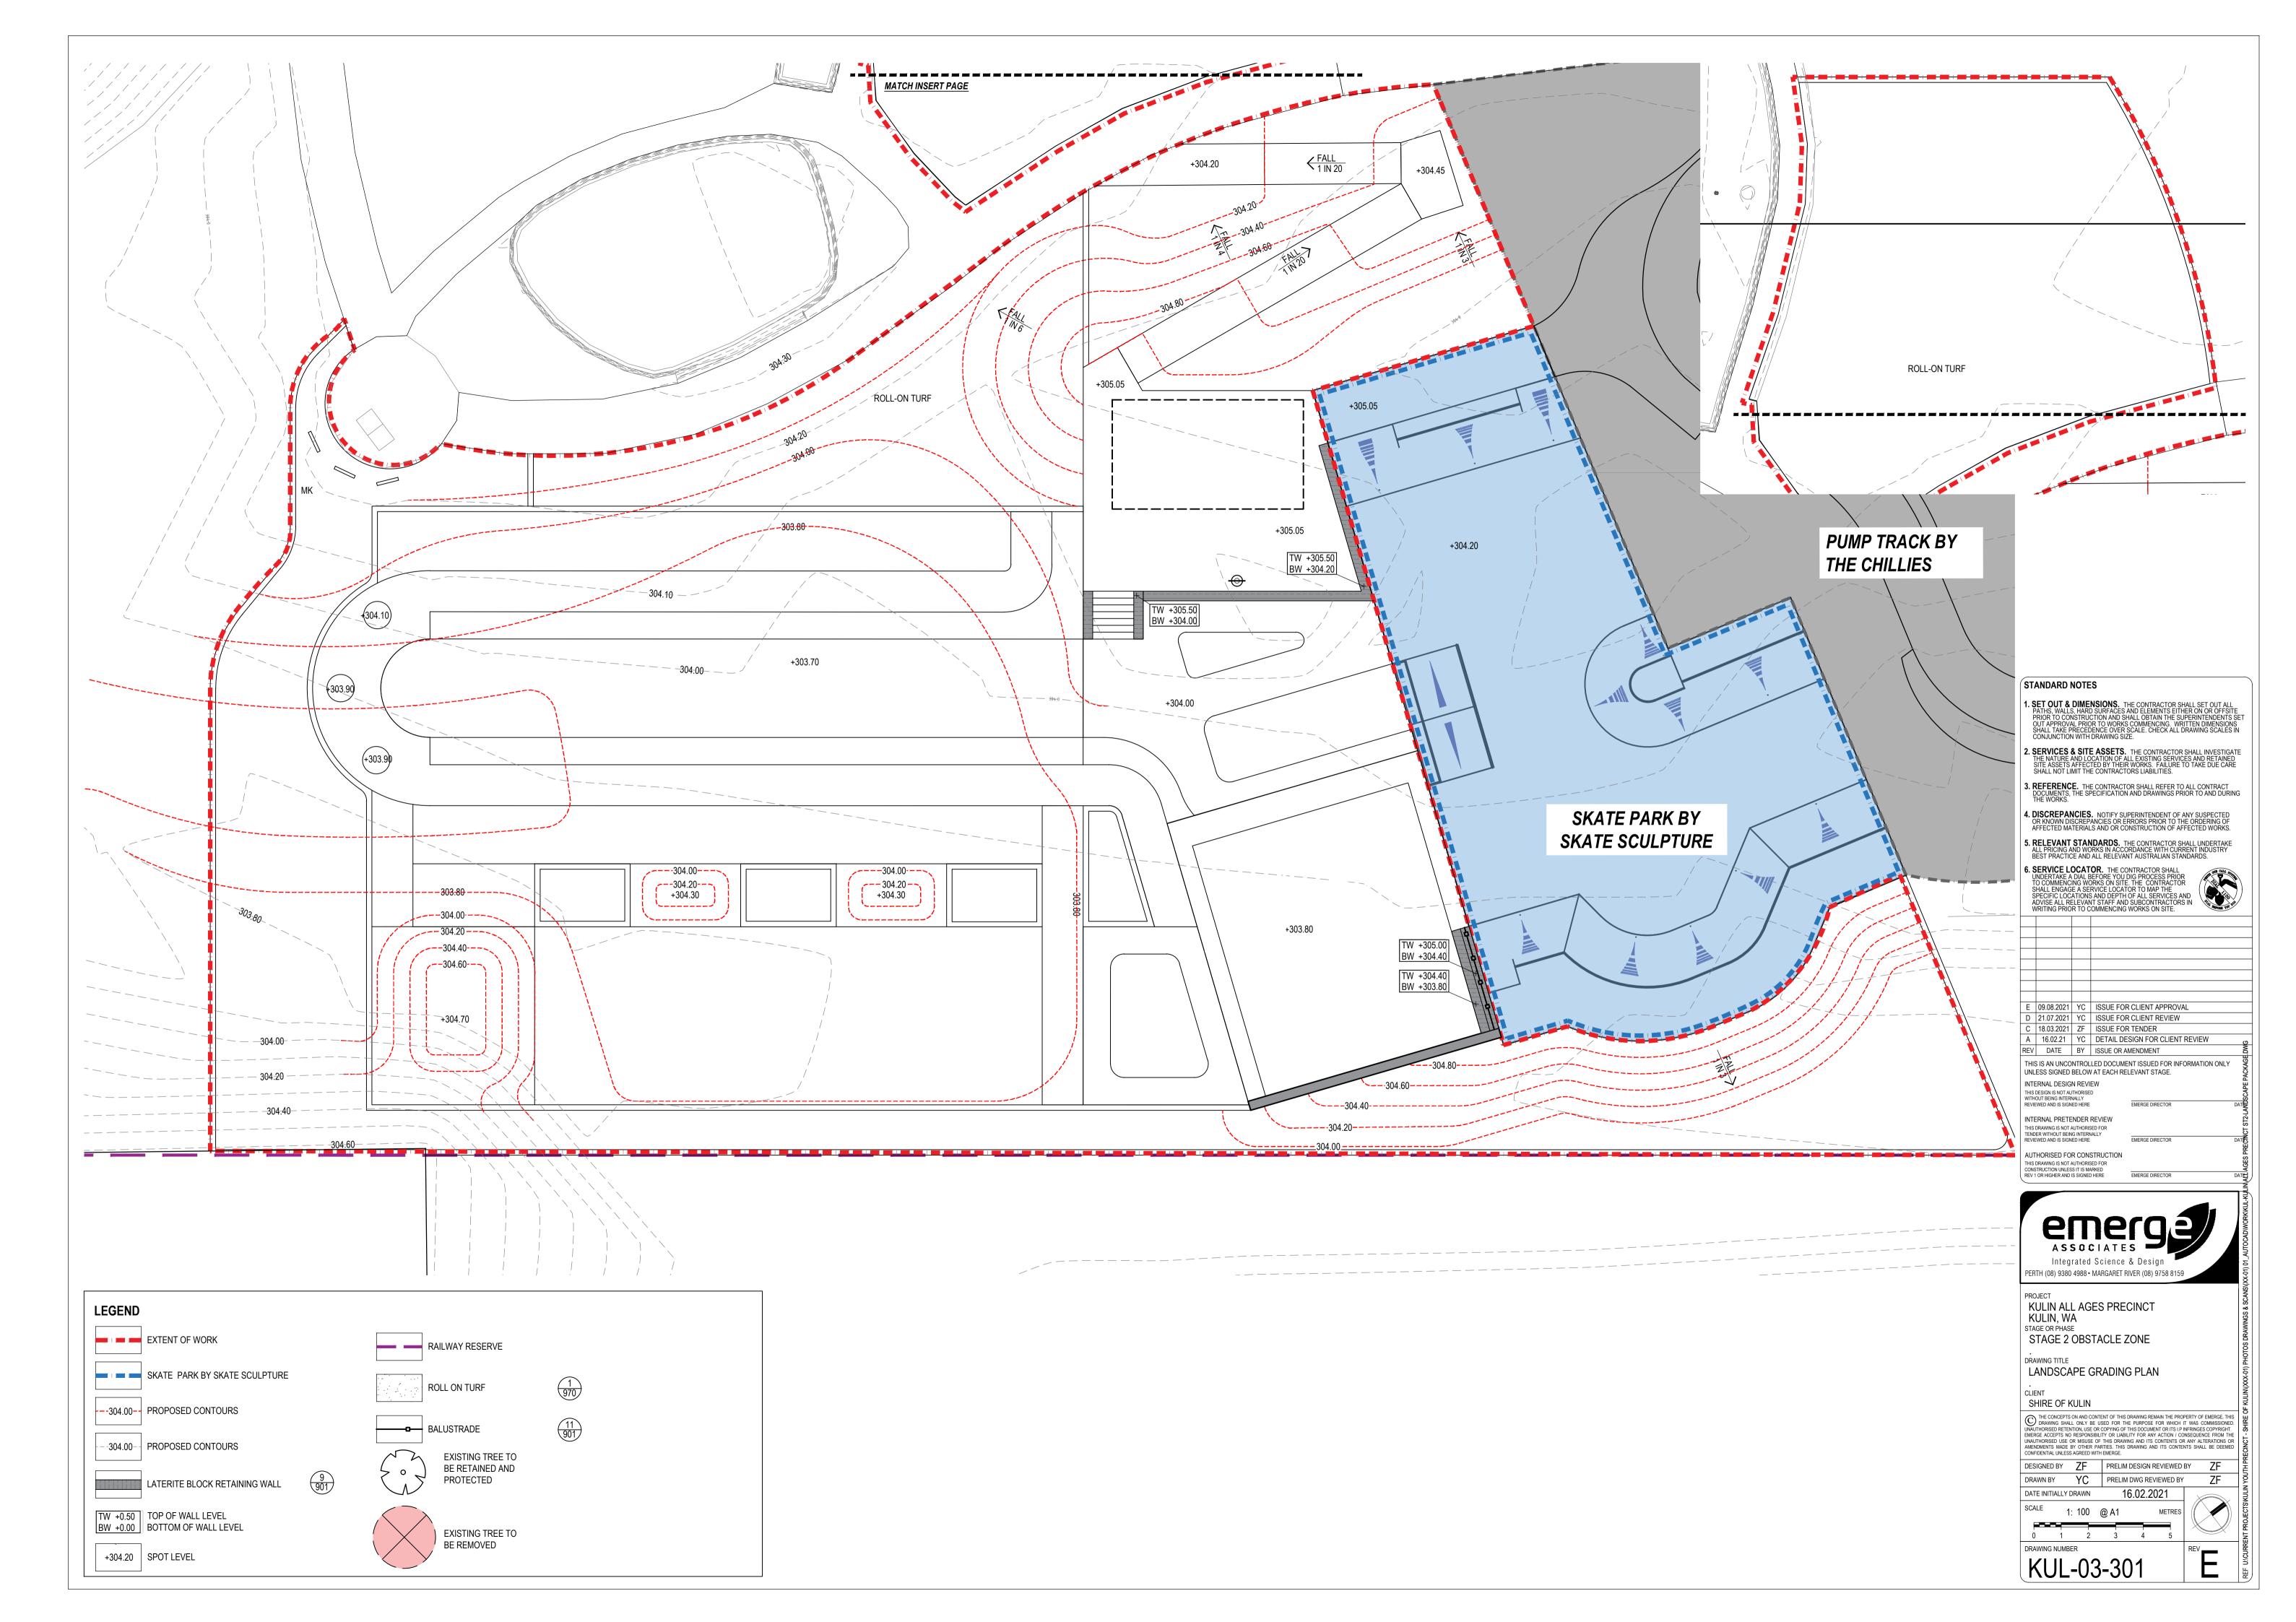

#### 7.5 All Ages Precinct Construction – Stage 3

**RESPONSIBLE OFFICER**: CEO

FILE REFERENCE: 21.02 Parks and Reserves / Design and Construction

AUTHOR: CEO

**STRATEGIC REFERENCE/S:** 1.4 A liveable and safe community

#### SUMMARY:

For Council to consider approving final design of Kulin All Ages Precinct – Stage 3.

#### **BACKGROUND & COMMENT:**

The following provides an overview and update of the procurement process undertaken with regarding the Kulin All Ages Precinct project.

- 30<sup>th</sup> January 2021.
  - EOI advertised to short list suppliers.
- 15th February 2021.
  - EOI submissions closed with submissions received from.
- 24<sup>th</sup> February 2021.
  - Short Listed Suppliers notified.
- 10<sup>th</sup> March 2021.
  - Project Briefing and Site Visit for Short Listed Suppliers held.
- 19<sup>th</sup> March 2021.
  - Invited Tender Documentation issued.
- 12<sup>th</sup> April 2021.
  - Invited Tender submissions closed.
- 19<sup>th</sup> May 2021 Ordinary Council Meeting
  - Invited Tender awarded to Landscape Australia Construction for \$600K.

Carried 8/0

- 30<sup>th</sup> June 2021
  - Skate Park Design Workshop
- 29<sup>th</sup> July 2021
  - Construction commenced onsite.

Following award of tender at 19<sup>th</sup> May 2021 Ordinary Council Meeting, further works have been undertaken by Landscape Australia Construction refining the design and budget inclusions in the Stage 1 contract of \$600,000, as well as updating the design and budget for Stage 2. Updated designs were presented to Council on Wednesday 28<sup>th</sup> July for comment.

The final design and budget are presented for final endorsement with the commentary on the refinement process.

| Elements      | Comments                                             | Budget |
|---------------|------------------------------------------------------|--------|
| Preliminaries | <ul> <li>Design Refinement.</li> </ul>               | \$33K  |
|               | <ul><li>Site Set Out and Survey.</li></ul>           |        |
|               | <ul> <li>Bulk earthworks, site levelling.</li> </ul> |        |

|               | Certification.                                                                                                                                                                                                                                                                                                                                                                                                                                                                                                                                                                                                                                                                                                                                                                                                                        |        |
|---------------|---------------------------------------------------------------------------------------------------------------------------------------------------------------------------------------------------------------------------------------------------------------------------------------------------------------------------------------------------------------------------------------------------------------------------------------------------------------------------------------------------------------------------------------------------------------------------------------------------------------------------------------------------------------------------------------------------------------------------------------------------------------------------------------------------------------------------------------|--------|
| Pump Track    | <ul> <li>Proposed surface finish Asphalt</li> <li>Alternative proposed PolyPave, agreed to due to offering comparable quality.</li> </ul>                                                                                                                                                                                                                                                                                                                                                                                                                                                                                                                                                                                                                                                                                             | \$196K |
| Skate Park    | <ul> <li>Updated design workshopped with KDHS, CKC and Council.</li> </ul>                                                                                                                                                                                                                                                                                                                                                                                                                                                                                                                                                                                                                                                                                                                                                            | \$231K |
| Hangout Zone  | <ul> <li>Shelter and Platform         <ul> <li>Double shelter included.</li> <li>Terrace retaining wall.</li> <li>Line marking and artwork removed.</li> <li>Smart Bench removed due to excessive cost.</li> <li>Lighting removed due to inclusion in CCTV project.</li> <li>BBQ removed.</li> <li>Bin Cover removed.</li> <li>Water fountain installation only, as already one located at Depot.</li> <li>Turf to be supplied by Shire, turf cut from Oval.</li> </ul> </li> <li>Half Court with Hit Up Wall         <ul> <li>Line marking and artwork removed.</li> <li>Initial cost of wall was \$62K,</li> <li>Design options explored to reduce cost to \$23K.</li> </ul> </li> <li>Landscaping         <ul> <li>Access ramp to platform and skate park.</li> <li>Turf installation.</li> <li>Earthworks.</li> </ul> </li> </ul> | \$140K |
| Stage 1 Total |                                                                                                                                                                                                                                                                                                                                                                                                                                                                                                                                                                                                                                                                                                                                                                                                                                       | \$600K |