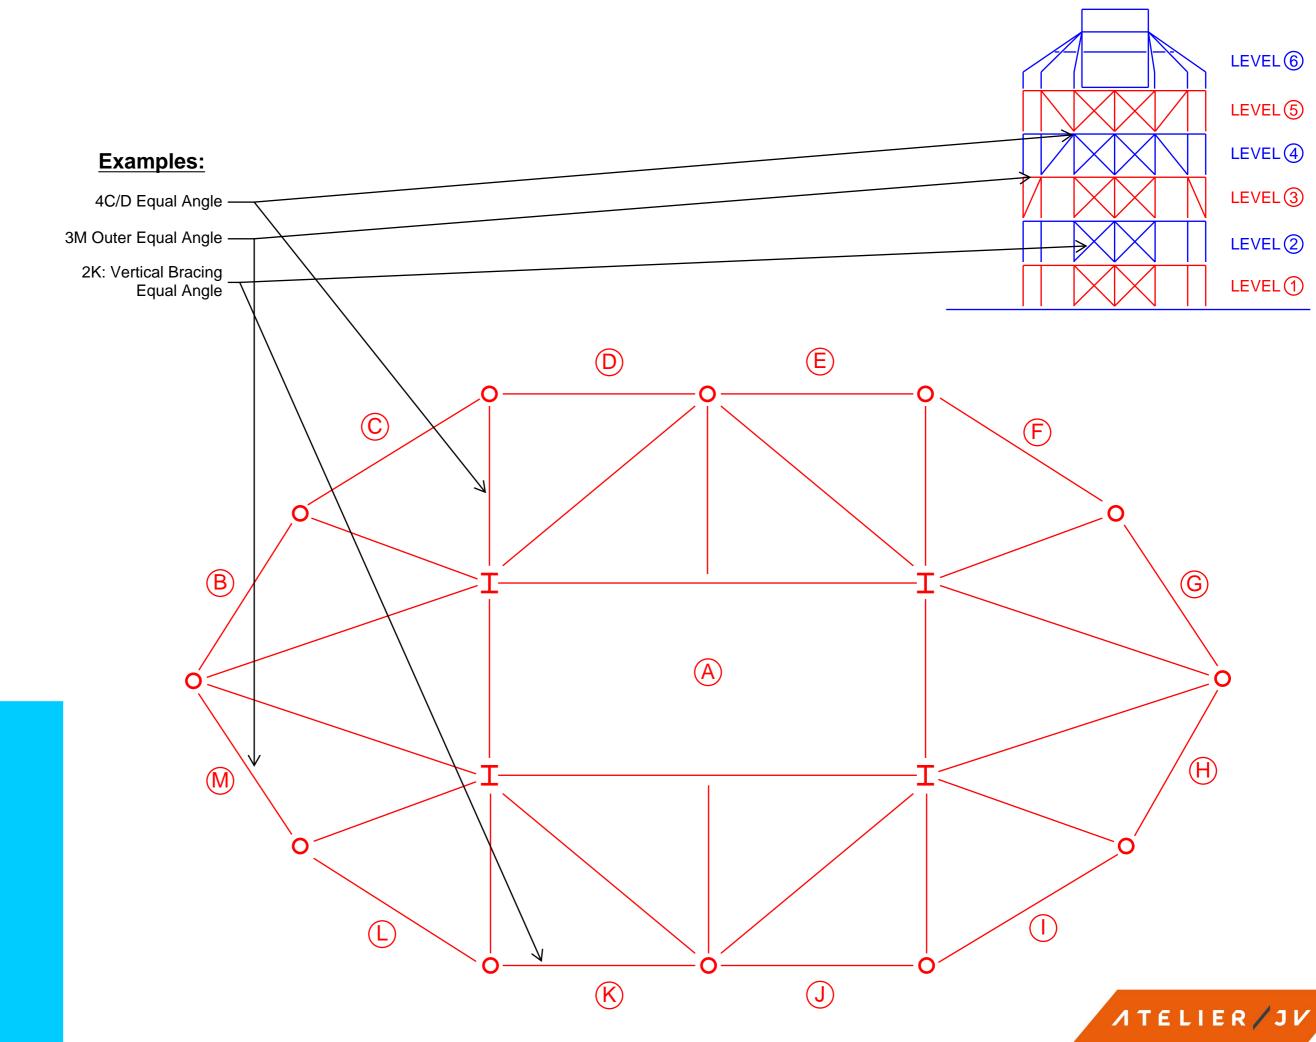

#### **SUMMARY:**

With the recent seasonal closure of the Kulin Aquatic Centre (KAC), the Shire is now in a position to proceed with identified structural repairs to the pool slide structure. These necessary rectification works / repairs were identified during the refurbishment / repainting of the pool slide and pool structure by Skywalker Rope Access (SRA).

Attached to this report is the Engineering Inspection Report prepared by Atelier JV (AJV) and subsequent repair quote prepared by SRA (3851.1).

The identified repairs are absolutely necessary prior to the 2023/2024 pool season as recommended by AJV.

The next stage of works being structural steel rectification will encompass the following scope;

- Fabrication of replacement of the structural walkway member;
- Handrail weld repairs;
- areas of plate / stiffener installations
- 18 structural angle replacements