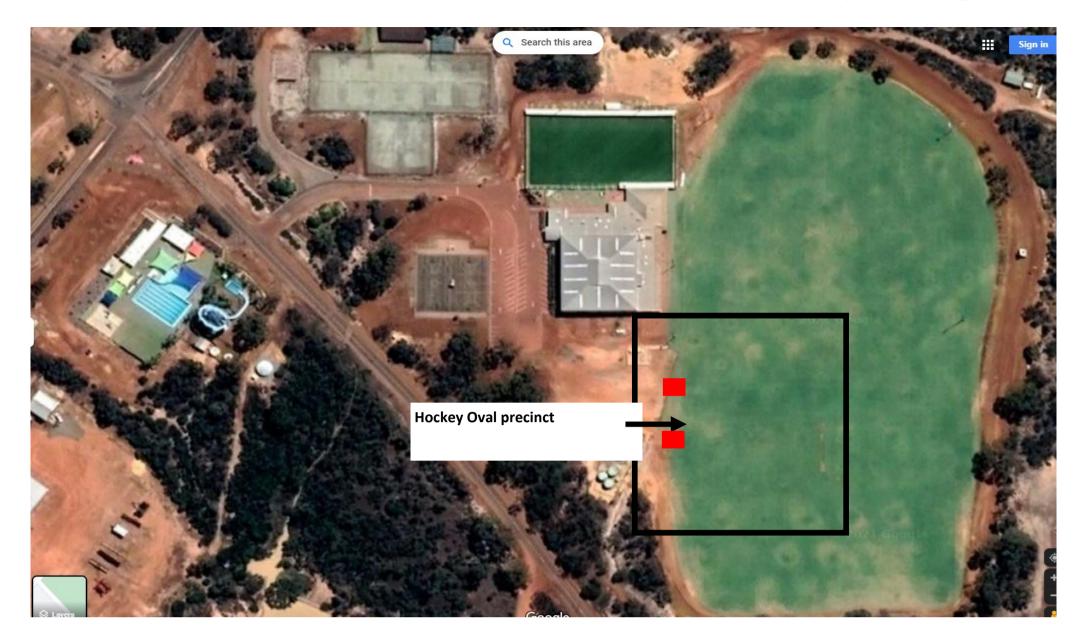

## Additional information for RFQ CSM01/22—Kulin Hockey Oval Lights

The Kulin Hockey Oval is also the Kulin Cricket Oval and is also transformed into a second football oval for carnivals. As such lighting for this project can only be installed on the west side of the oval, as depicted above.